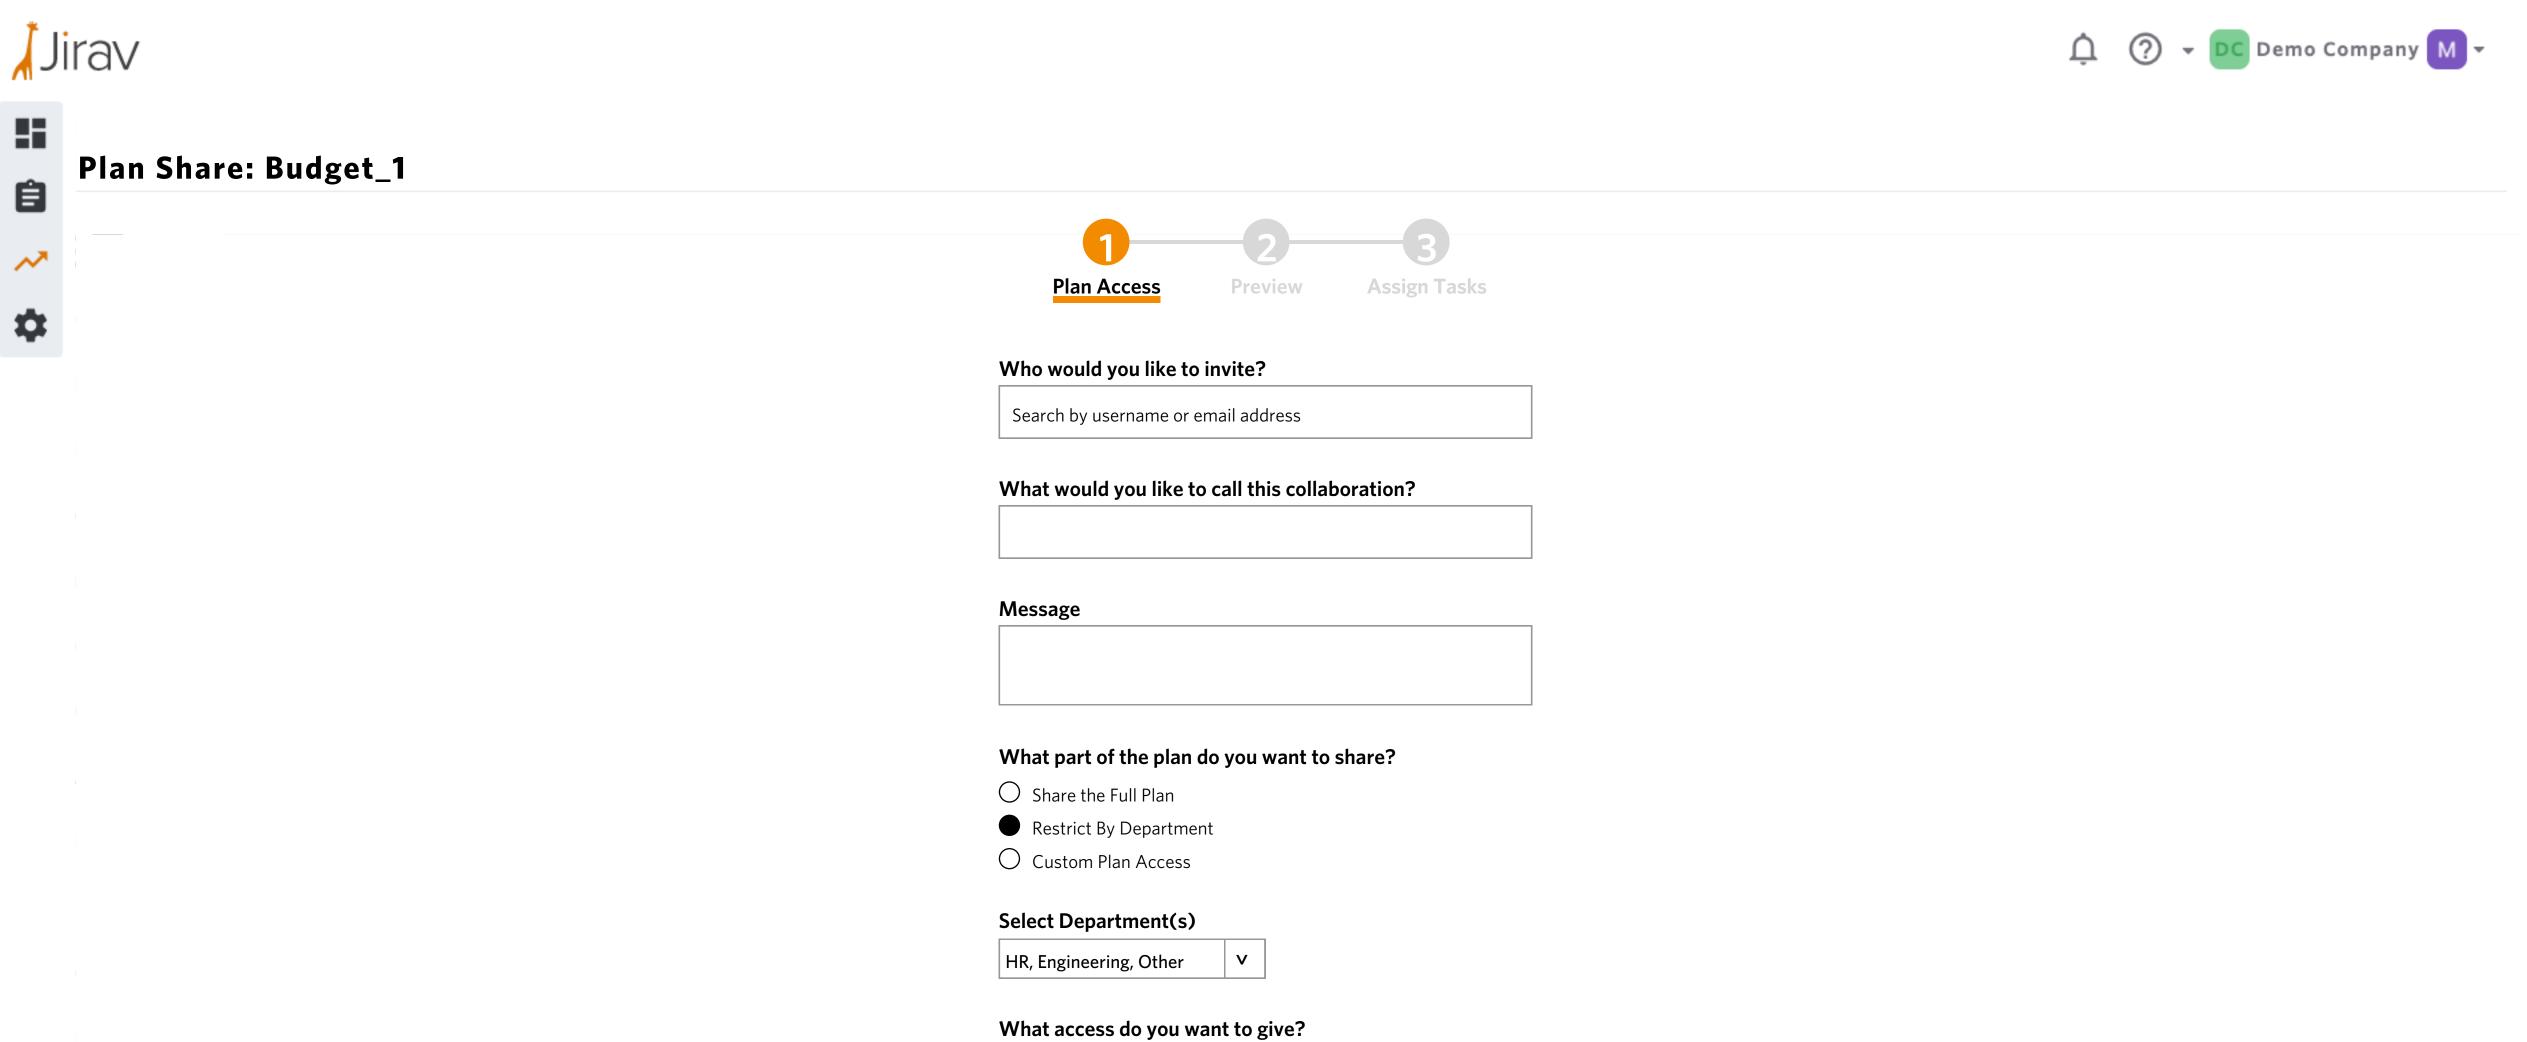

# **Edit Plan Share: Budget\_1**

#### **Edit Plan Access**

What part of the plan do you want to share?

O Share the Full Plan

Restrict By Department

O Custom Plan Access

#### Select Department(s)

HR, Engineering, Other

#### What access do you want to give?

Edit

O Comment Only

Cancel UPDATE

Plan Share Management

Search Recipients