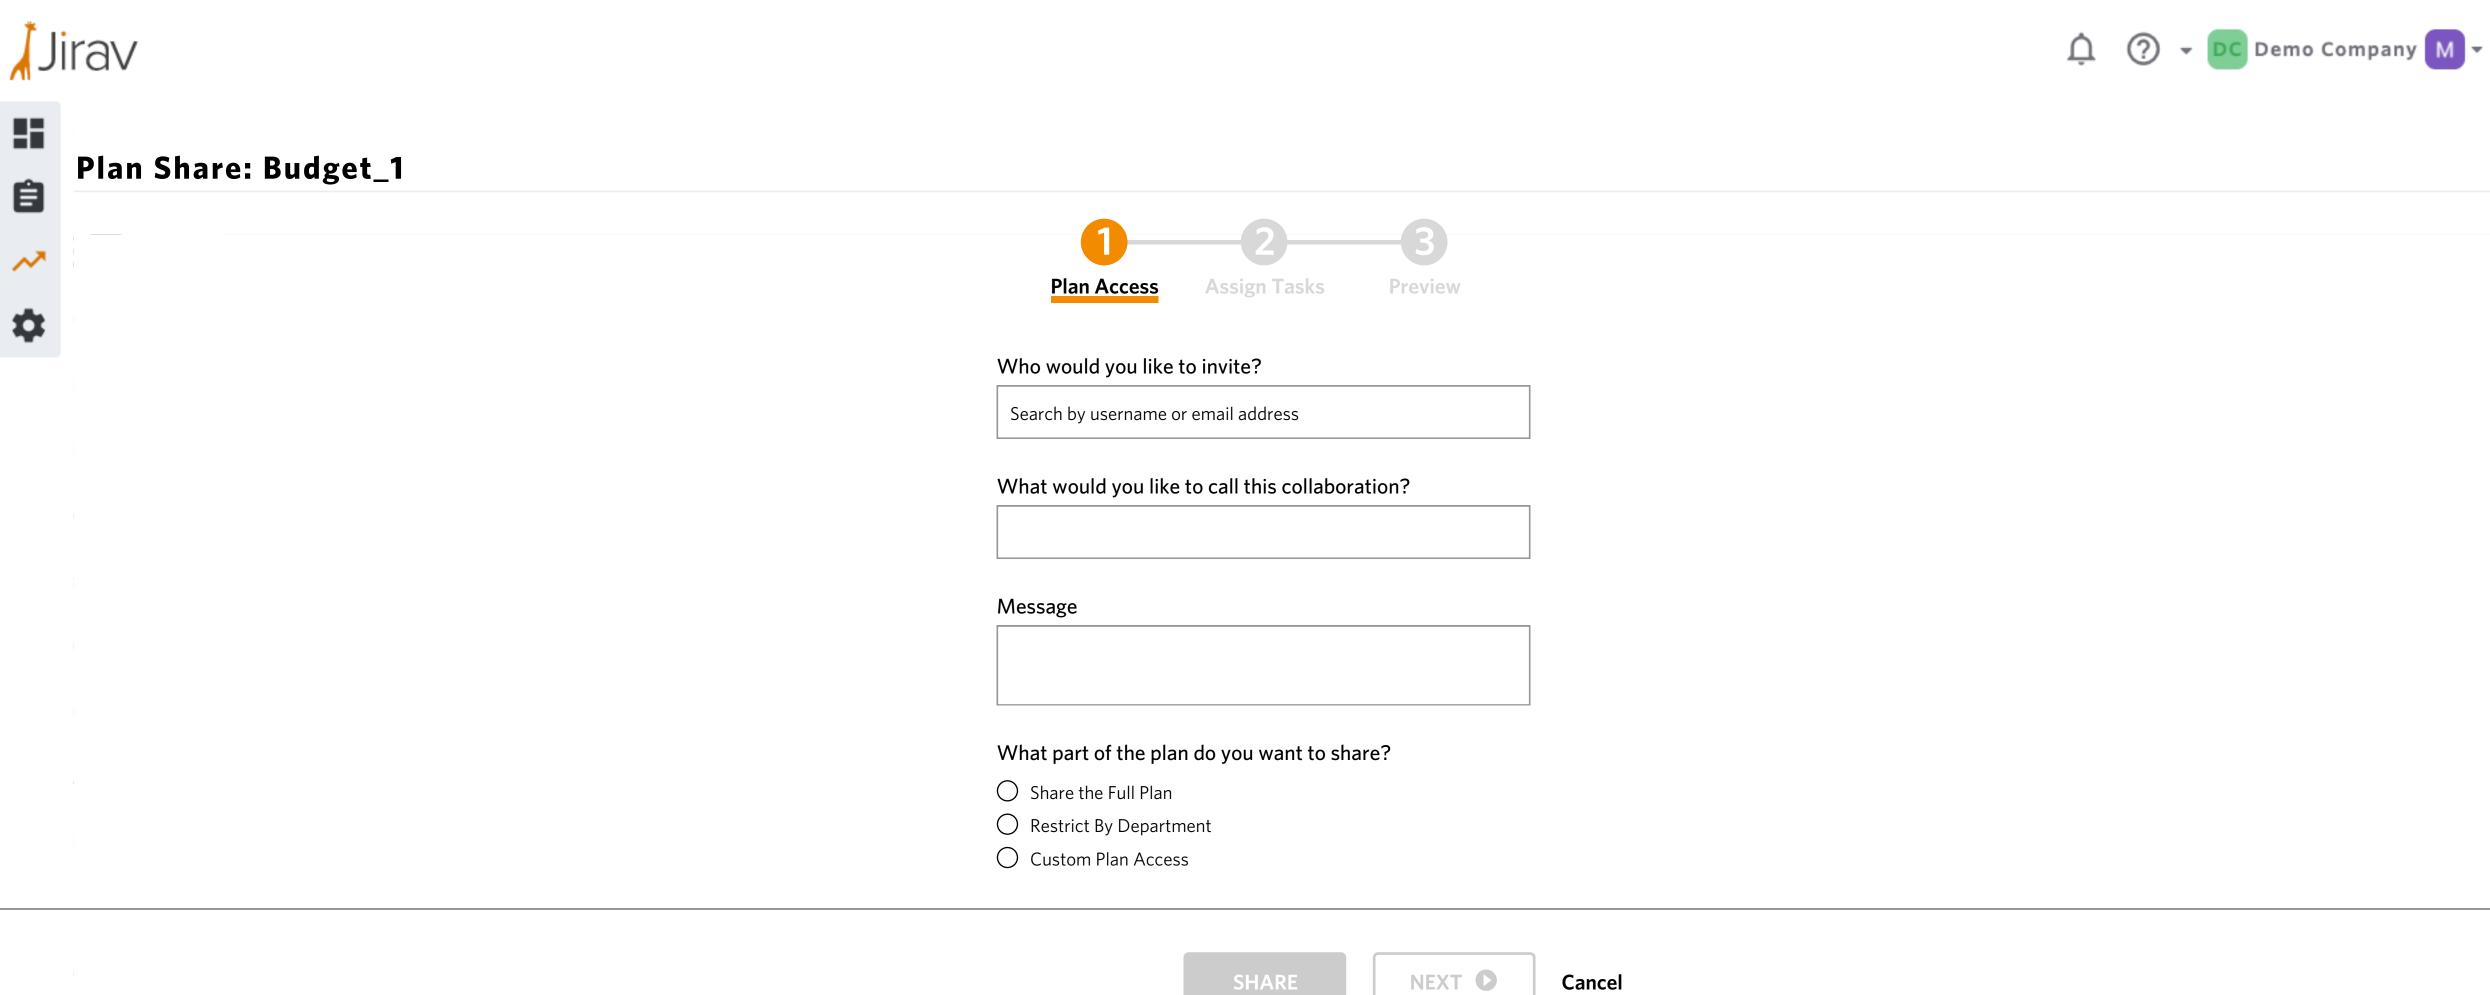

NEXT **O** 

NEXT D

Plan Share: Budget\_1

If you Cancel you will lose your changes, do you want to proceed?

No

Yes

X

What would you like to call this collaboration?

Message

What part of the plan do you want to share?

- Share the Full Plan
- Restrict By Department
- O Custom Plan Access

What access do you want to give?

- Edit
- O Comment Only

SHARE

NEXT •

O Edit