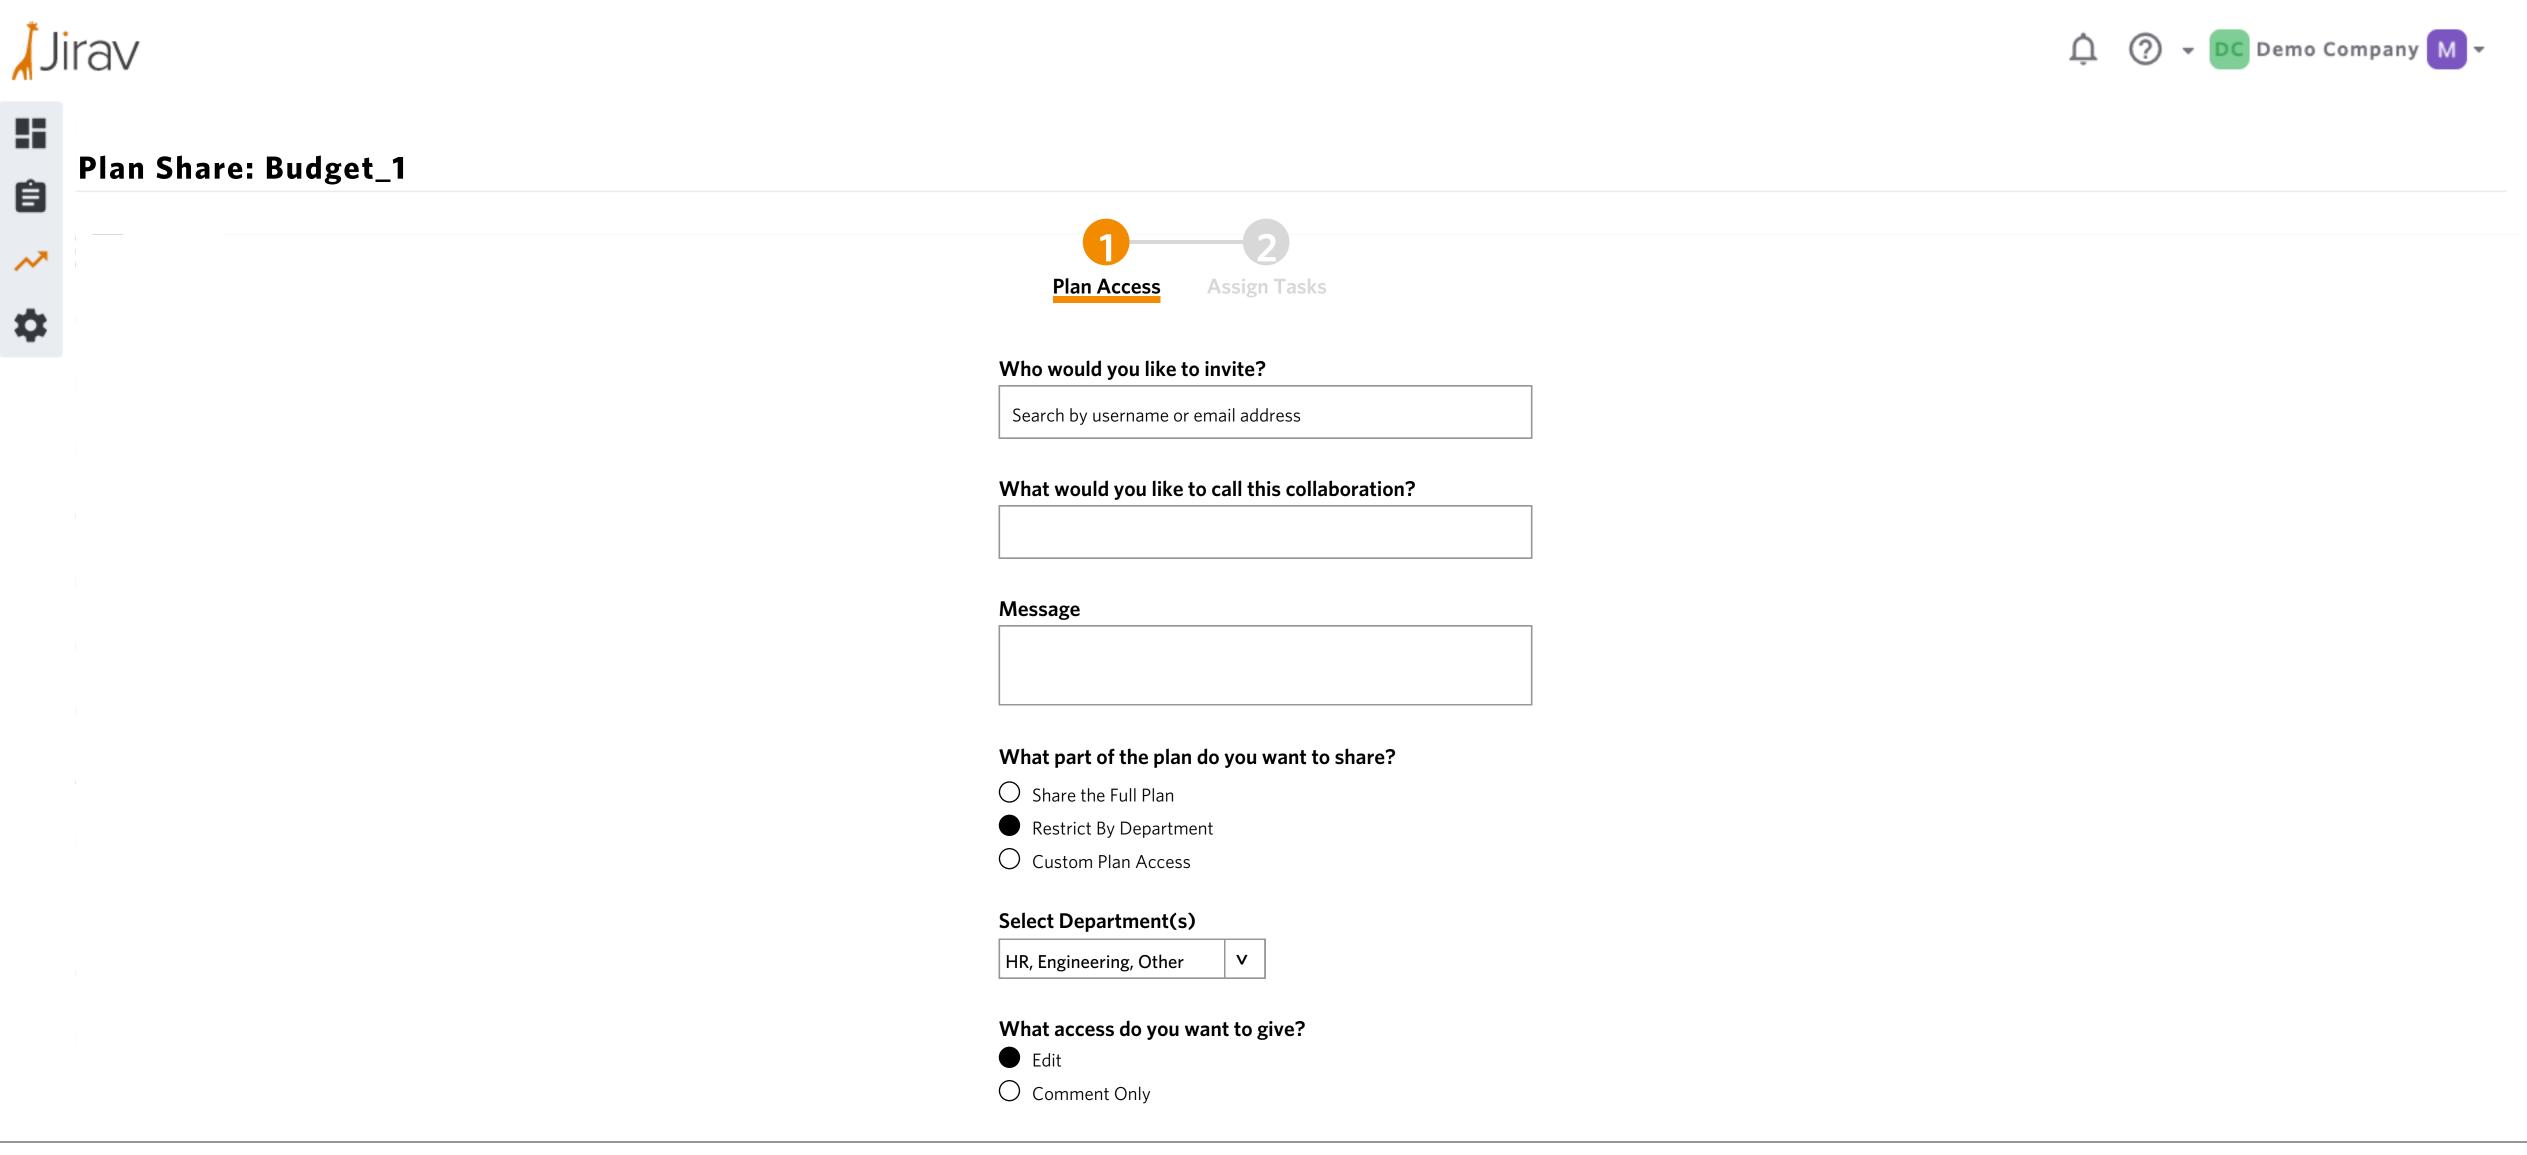

NEXT **O** 

NEXT D

Plan Share: Budget\_1

If you Cancel you will lose your changes, do you want to proceed?

No

Yes

X

What would you like to call this collaboration?

Message

What part of the plan do you want to share?

- Share the Full Plan
- Restrict By Department
- O Custom Plan Access

What access do you want to give?

- Edit
- O Comment Only

SHARE

NEXT •

O Edit