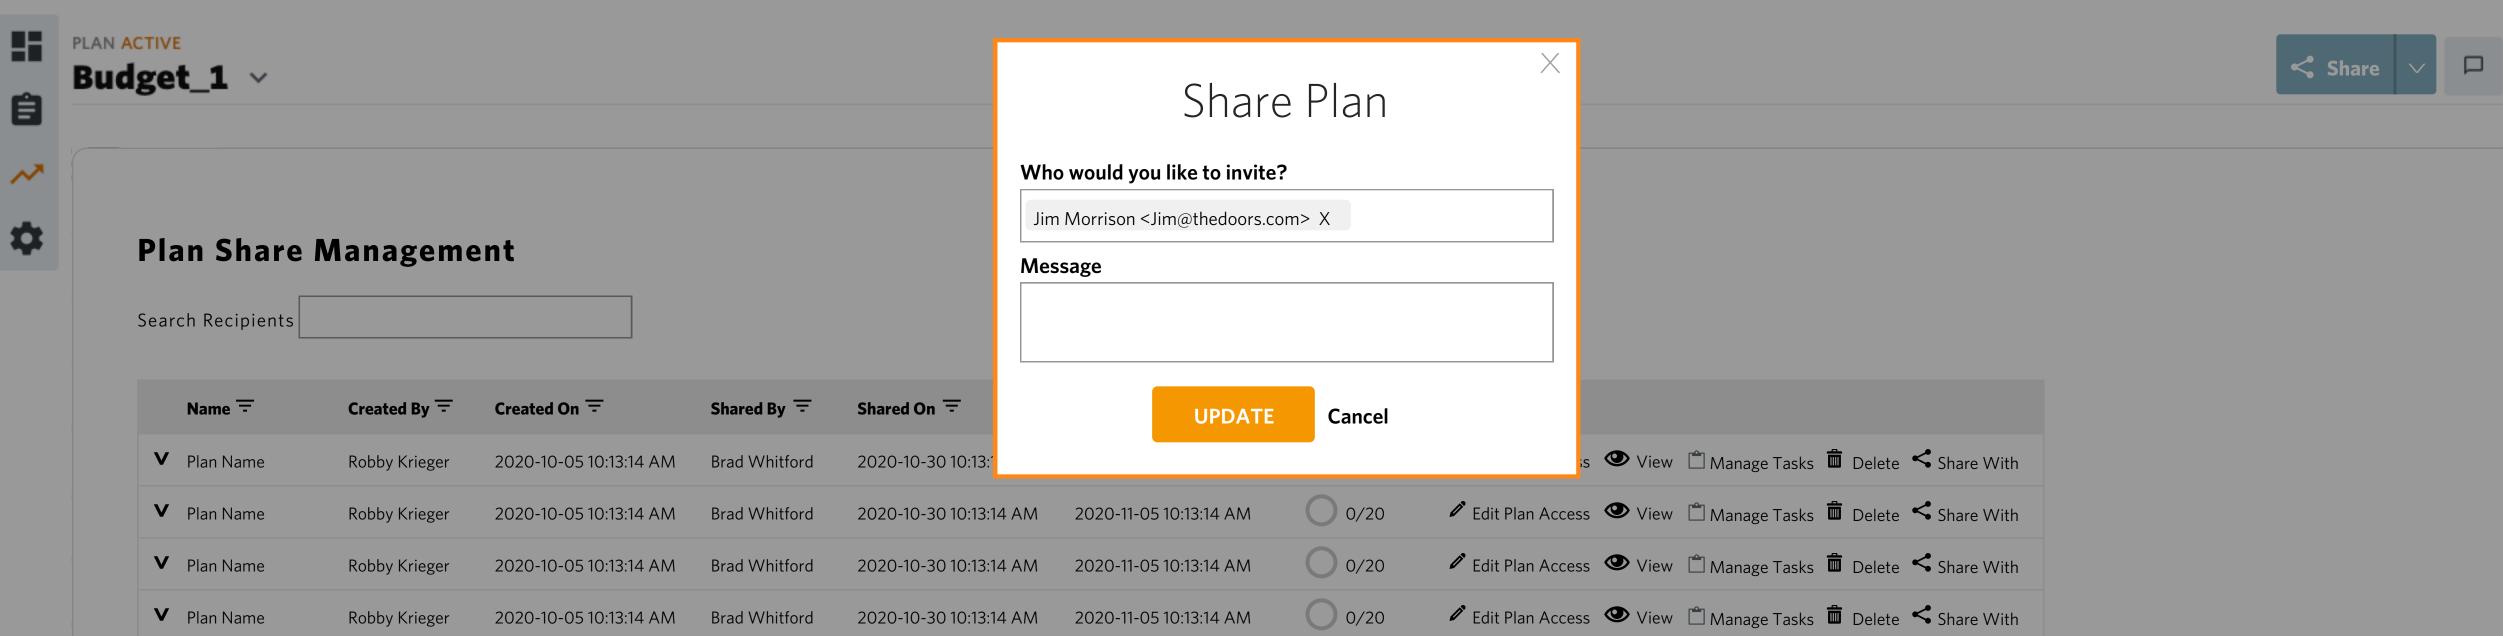

NEXT **O** 

NEXT D

Plan Share: Budget\_1

If you Cancel you will lose your changes, do you want to proceed?

No

Yes

X

What would you like to call this collaboration?

Message

What part of the plan do you want to share?

- Share the Full Plan
- Restrict By Department
- O Custom Plan Access

What access do you want to give?

- Edit
- O Comment Only

SHARE

NEXT •

O Edit

O Comment Only

**PREVIEW** 

NEXT D

 $\Diamond$ 

Plan Share: Budget\_1

| <b>~</b> ▼ |  |
|------------|--|

### What would you like to call this collaboration?

Message

SHARE

 $\Diamond$ 

Budget\_1

| e Car | Plan | Snare: | Bua |
|-------|------|--------|-----|
|       |      |        |     |

### Who would you like to invite?

Search by username or email address