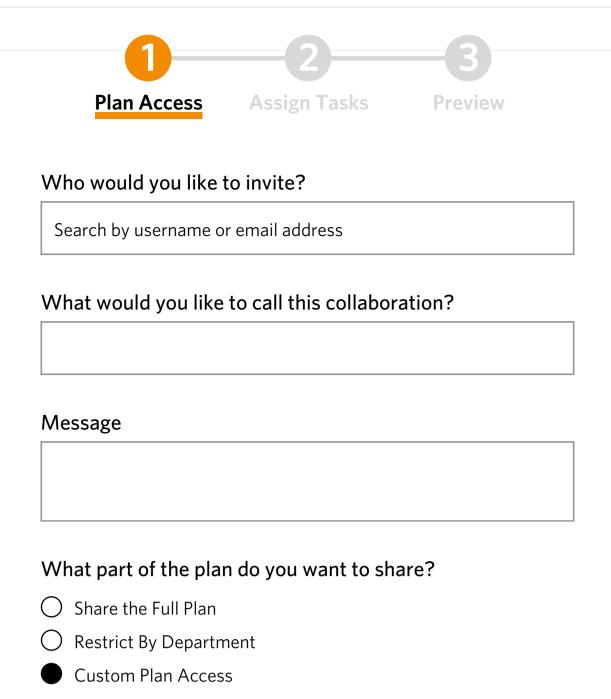

### What would you like to call this collaboration?

Message

### What part of the plan do you want to share?

- O Share the Full Plan
- Restrict By Department
- Custom Plan Access

Message

What part of the plan do you want to share?

- Share the Full Plan
- Restrict By Department
- O Custom Plan Access

What access do you want to give?

- Edit
- O Comment Only

SHARE

NEXT •

O Edit