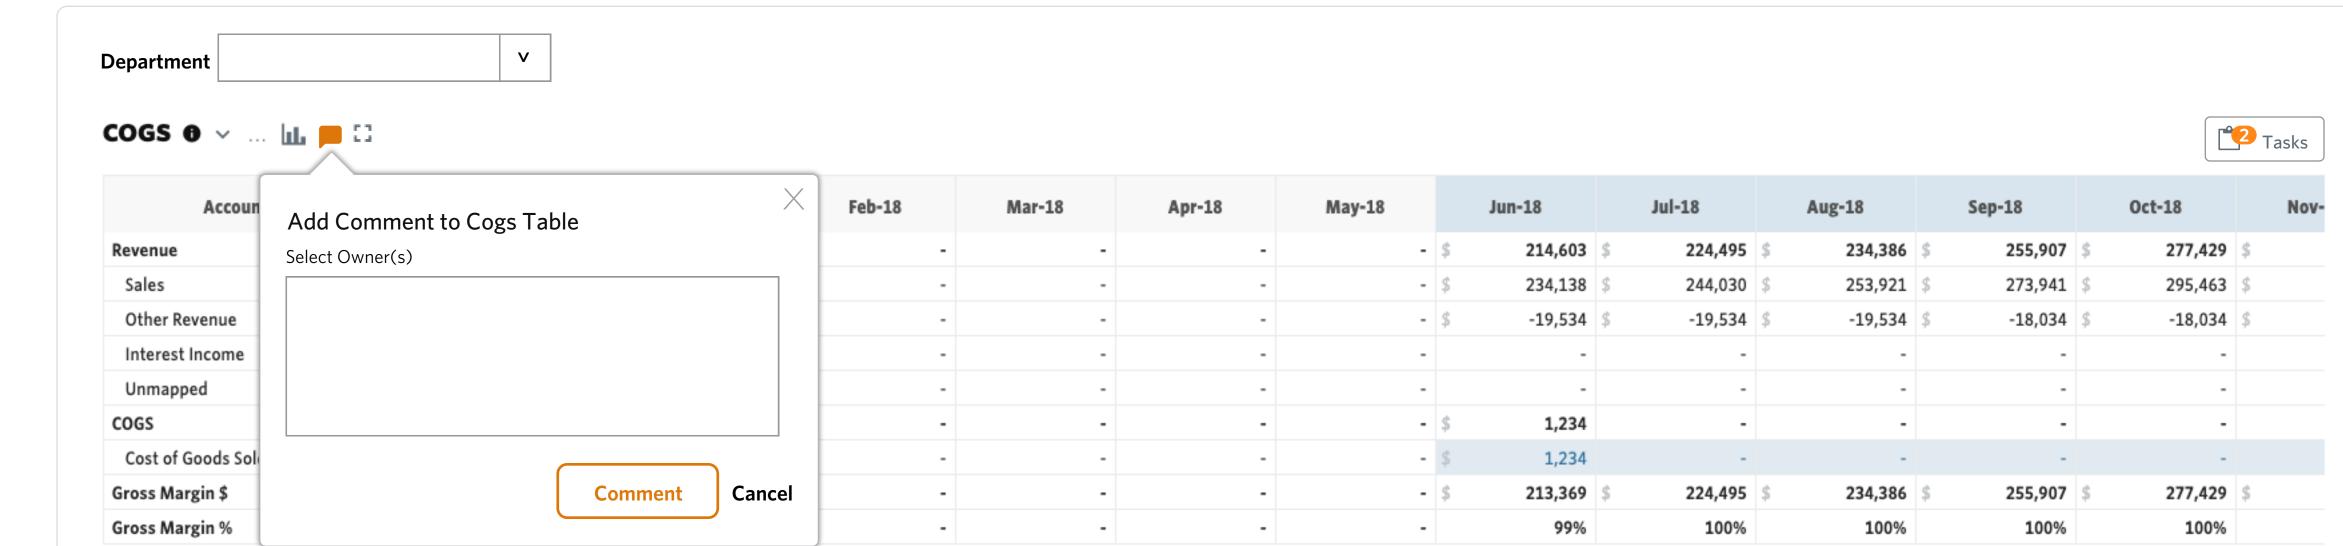

Assets

Liabilities

Equity

Custom

Assumptions

**Drivers** 

COGS ⊕ ∨ ... 🔟 🗀 🖸

| Account            | Department | Jan-18 | Feb-18 | Mar-18 | Apr-18 | May-18 | Jun-18     | Jul-18     | Aug-18     | Sep-18        | Oct-18  | Nov |
|--------------------|------------|--------|--------|--------|--------|--------|------------|------------|------------|---------------|---------|-----|
| Revenue            | Unassigned | -      | -      | -      | -      | -      | \$ 214,603 | \$ 224,495 | \$ 234,386 | \$ 255,907 \$ | 277,429 | \$  |
| Sales              | Unassigned | -      | -      | -      | -      | -      | \$ 234,138 | \$ 244,030 | \$ 253,921 | \$ 273,941 \$ | 295,463 | \$  |
| Other Revenue      | Unassigned | -      | -      | -      | -      | -      | \$ -19,534 | \$ -19,534 | \$ -19,534 | \$ -18,034 \$ | -18,034 | \$  |
| Interest Income    | Unassigned | -      | -      | -      | -      | -      | -          | -          | -          | -             | -       |     |
| Unmapped           | Unassigned | -      | -      | -      | -      | -      | -          | -          | -          | -             | -       |     |
| COGS               | Unassigned | -      | -      | -      | -      | -      | \$ 1,234   | -          | -          | -             | -       |     |
| Cost of Goods Sold | Unassigned | -      | -      | -      | -      | -      | \$ 1,234   | -          | -          | -             | -       |     |
| Gross Margin \$    | Unassigned | -      | -      | -      | -      | -      | \$ 213,369 | \$ 224,495 | \$ 234,386 | \$ 255,907 \$ | 277,429 | \$  |
| Gross Margin %     | Unassigned | -      | -      | -      | -      | -      | 99%        | 100%       | 100%       | 100%          | 100%    |     |