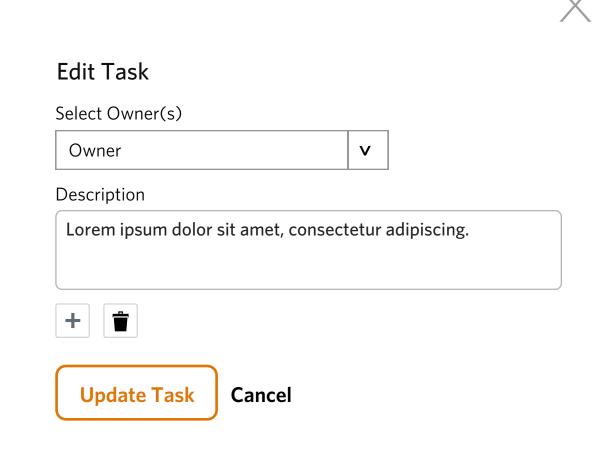

### **Assign Task**

Jan 05, 2021

Assigned to: Jim Morrison, Robby Kreiger

Lorem ipsum dolor sit amet, consectetur adipiscing elit, sed do.

Your task(s) have been Assigned!

### **Assign Task**

Jan 05, 2021

Assigned to: Jim Morrison, Robby Kreiger

Lorem ipsum dolor sit amet, consectetur adipiscing elit, sed do.

#### **Department Name**

Jan 05, 2021

Assigned to: Jim Morrison, Robby Kreiger

Lorem ipsum dolor sit amet, consectetur adipiscing elit, sed do.

٧

| Owner |  |
|-------|--|
|       |  |

Description Lorem ipsum dolor sit amet, consectetur adipiscing.