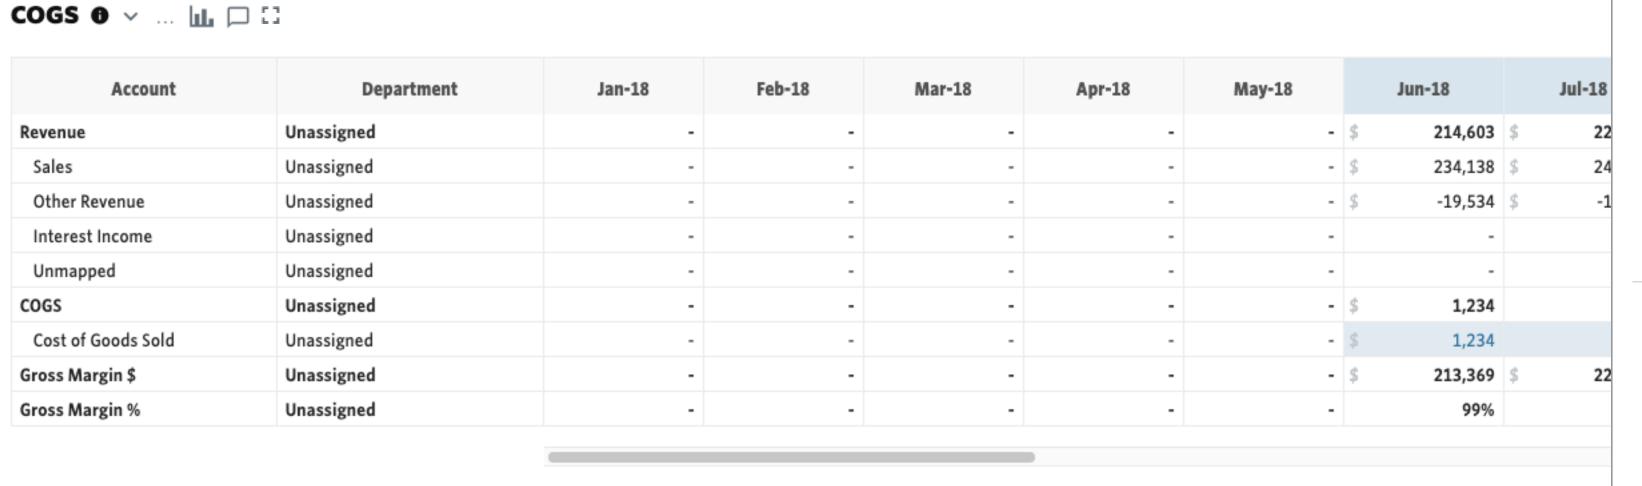

Assets

Liabilities

Equity

Custom

Assumptions

**Drivers** 

COGS ⊕ ∨ ... 🔟 🗀 🖸

| Account            | Department | Jan-18 | Feb-18 | Mar-18 | Apr-18 | May-18 | Jun-18     | Jul-18     | Aug-18     | Sep-18        | Oct-18  | Nov |
|--------------------|------------|--------|--------|--------|--------|--------|------------|------------|------------|---------------|---------|-----|
| Revenue            | Unassigned | -      | -      | -      | -      | -      | \$ 214,603 | \$ 224,495 | \$ 234,386 | \$ 255,907 \$ | 277,429 | \$  |
| Sales              | Unassigned | -      | -      | -      | -      | -      | \$ 234,138 | \$ 244,030 | \$ 253,921 | \$ 273,941 \$ | 295,463 | \$  |
| Other Revenue      | Unassigned | -      | -      | -      | -      | -      | \$ -19,534 | \$ -19,534 | \$ -19,534 | \$ -18,034 \$ | -18,034 | \$  |
| Interest Income    | Unassigned | -      | -      | -      | -      | -      | -          | -          | -          | -             | -       |     |
| Unmapped           | Unassigned | -      | -      | -      | -      | -      | -          | -          | -          | -             | -       |     |
| COGS               | Unassigned | -      | -      | -      | -      | -      | \$ 1,234   | -          | -          | -             | -       |     |
| Cost of Goods Sold | Unassigned | -      | -      | -      | -      | -      | \$ 1,234   | -          | -          | -             | -       |     |
| Gross Margin \$    | Unassigned | -      | -      | -      | -      | -      | \$ 213,369 | \$ 224,495 | \$ 234,386 | \$ 255,907 \$ | 277,429 | \$  |
| Gross Margin %     | Unassigned | -      | -      | -      | -      | -      | 99%        | 100%       | 100%       | 100%          | 100%    |     |

Plan Share Management

Dept: Unassigned

PLAN ACTIVE
Budget\_1

**Bookings** 

Revenue

COGS

Staffing

OpEx