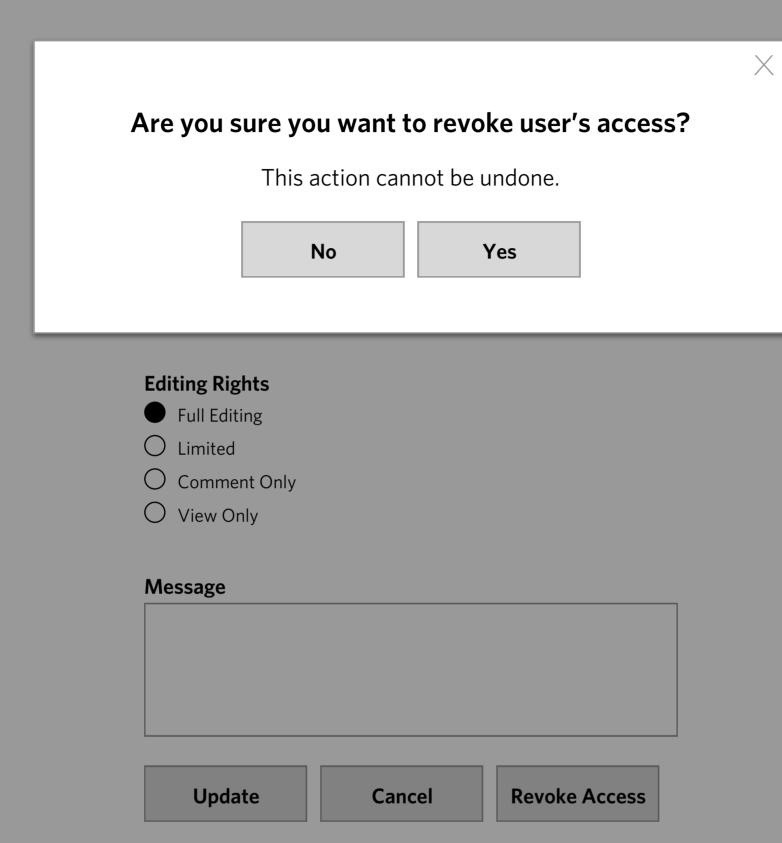

# Edit Access Budget\_1 for Jim Morrison

| Plan Access                           |                               |             |     |
|---------------------------------------|-------------------------------|-------------|-----|
| O Full Plan                           |                               |             |     |
| By Department (you may only select on | ne Department per invitation) |             |     |
| Customize Acces                       | SS                            |             |     |
| Select Departmen                      | t                             |             |     |
| Accounting                            |                               |             | V   |
|                                       |                               |             |     |
| <b>Editing Rights</b>                 |                               |             |     |
| Full Editing                          |                               |             |     |
| O Limited                             |                               |             |     |
| O Comment Only                        |                               |             |     |
| O View Only                           |                               |             |     |
| Message                               |                               |             |     |
|                                       |                               |             |     |
|                                       |                               |             |     |
|                                       |                               |             |     |
| Update                                | Cancel                        | Revoke Acce | ess |