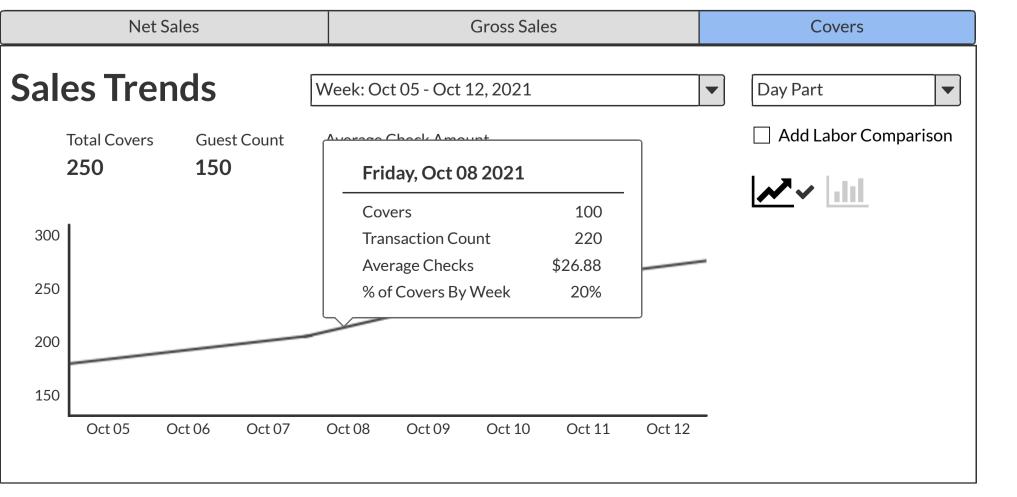

average, costing \$450 in lost sales this week.

Link TBD >

## New vs Repeat

#### **Default**

**Compact** 





## Customers Sales Oct 05, 2021 **Total Sales:** \$8,500.00 +\$6,000.00 +100 **Repeat Customers** New Customers

#### **Compact**

| N | ew | VS | Re | pe | at |
|---|----|----|----|----|----|
|   |    |    |    |    |    |

Day: Oct 05, 2021

**New Vs Repeat Stats Conversion Rate** 35% **Conversion Ratio** 2:7 **Retention Rate** 45% 15% At Risk

Day Part

| Order Type | New | Repeat |
|------------|-----|--------|
| Dine In    | 50  | 20     |
| Pick Up    | 40  | 15     |
| Delivery   | 30  | 11     |

## **Product Insights**







## **Customer Trends By Zip Location**

#### **Default**



#### **Compact**



#### **Compact**



















## Covers - DO NOT USE

















## **All Reports**

Q Search Reports

Create a Report

| Report Name        | Report Type | Scheduled Time      | Shared With                         | Actions                                       |
|--------------------|-------------|---------------------|-------------------------------------|-----------------------------------------------|
| Finance Report     | Financial   | 08/21/2021 09:45 am | Jim Morrison Johm Densmore (3 more) | Run Report 🔗 Edit 🛍 Delete + Add to Dashboard |
| Employee Reports   | Financial   | 08/21/2021 09:45 am | Jim Morrison Johm Densmore (3 more) | Run Report 🔗 Edit 🛍 Delete + Add to Dashboard |
| Weekly Sales 08-15 | Financial   | 08/21/2021 09:45 am | Jim Morrison Johm Densmore (3 more) | Run Report 🕜 Edit 🛍 Delete + Add to Dashboard |
| Financ