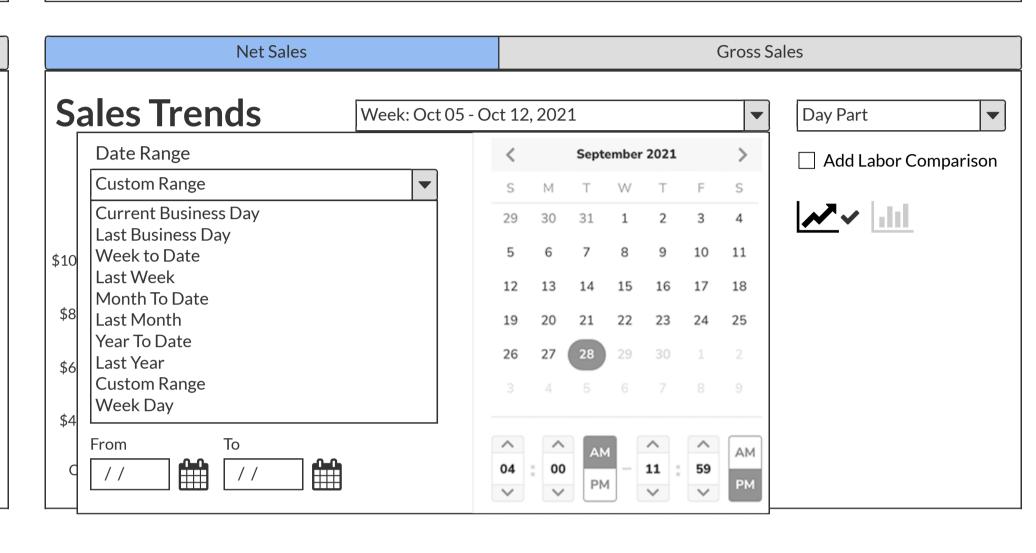

turns tables 7 minutes slower than average, costing \$450 in lost sales this week.

Link TBD >

## New vs Repeat

#### **Default**

**Compact** 





## Customers Sales Oct 05, 2021 **Total Sales:** \$8,500.00 +\$6,000.00 +100 **Repeat Customers** New Customers

#### **Compact**

| N | ew | VS | Re | pe | at |
|---|----|----|----|----|----|
|   |    |    |    |    |    |

Day: Oct 05, 2021

**New Vs Repeat Stats Conversion Rate** 35% **Conversion Ratio** 2:7 **Retention Rate** 45% 15% At Risk

Day Part

| Order Type | New | Repeat |
|------------|-----|--------|
| Dine In    | 50  | 20     |
| Pick Up    | 40  | 15     |
| Delivery   | 30  | 11     |

## **Product Insights**







## **Customer Trends By Zip Location**

#### **Default**



#### **Compact**



#### **Compact**



















## Covers - DO NOT USE

















## **All Reports**

Q Search Reports

Create a Report

| Report Name        | Report Type | Scheduled Time      | Shared With                         | Actions                                       |
|--------------------|-------------|---------------------|-------------------------------------|-----------------------------------------------|
| Finance Report     | Financial   | 08/21/2021 09:45 am | Jim Morrison Johm Densmore (3 more) | Run Report 🔗 Edit 🛍 Delete + Add to Dashboard |
| Employee Reports   | Financial   | 08/21/2021 09:45 am | Jim Morrison Johm Densmore (3 more) | Run Report 🔗 Edit 🛍 Delete + Add to Dashboard |
| Weekly Sales 08-15 | Financial   | 08/21/2021 09:45 am | Jim Morrison Johm Densmore (3 more) | Run Report 🕜 Edit 🛍