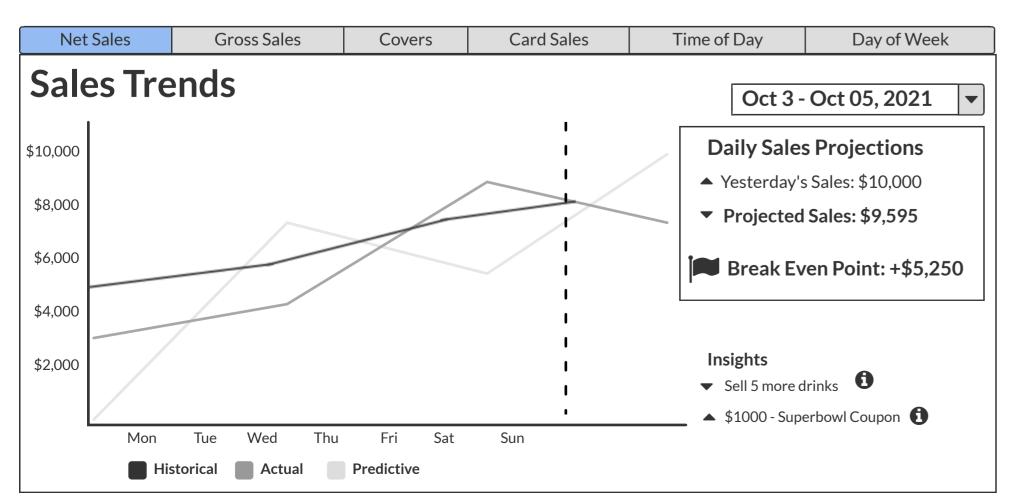

#### **Customer Spending Habits**

Customers spent 30% less using this week's wine promotion.

See Promotions >

#### **Server Performance**

Eric turns tables 7 minutes slower than average, costing \$450 in lost sales this week.

Link TBD >