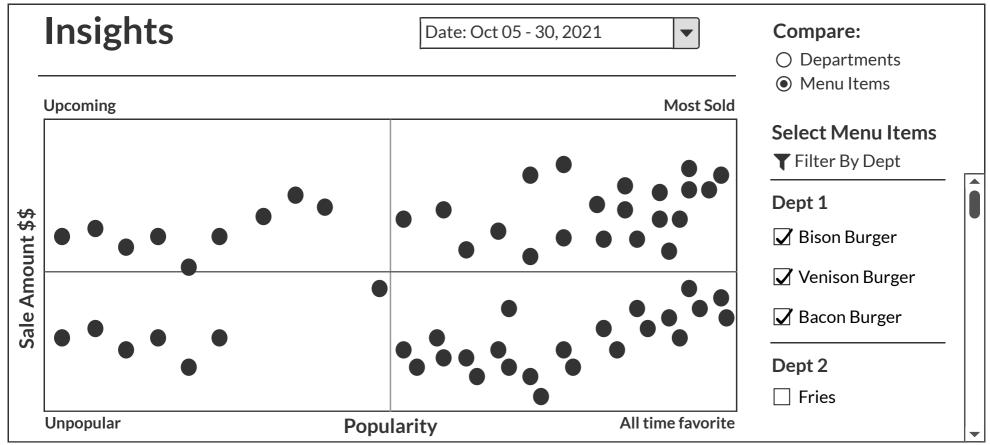

ustomers spent 30% less using this week's wine promotion.

See Promotions >

#### **Server Performance**



Eric turns tables 7 minutes slower than average, costing \$450 in lost sales this week.

Link TBD >

## New vs Repeat

#### **Default**

**Compact** 





## Customers Sales Oct 05, 2021 **Total Sales:** \$8,500.00 +\$6,000.00 +100 **Repeat Customers** New Customers

#### **Compact**

| N | ew | VS | Re | pe | at |
|---|----|----|----|----|----|
|   |    |    |    |    |    |

Day: Oct 05, 2021

**New Vs Repeat Stats Conversion Rate** 35% **Conversion Ratio** 2:7 **Retention Rate** 45% 15% At Risk

Day Part

| Order Type | New | Repeat |
|------------|-----|--------|
| Dine In    | 50  | 20     |
| Pick Up    | 40  | 15     |
| Delivery   | 30  | 11     |

## **Product Insights**







## **Customer Trends By Zip Location**

#### **Default**



#### **Compact**



#### **Compact**



















## Covers - DO NOT USE

















## **All Reports**

Q Search Reports

Create a Report

| Report Name        | Report Type | Scheduled Time      | Shared With                         | Actions                                       |
|--------------------|-------------|---------------------|-------------------------------------|-----------------------------------------------|
| Finance Report     | Financial   | 08/21/2021 09:45 am | Jim Morrison Johm Densmore (3 more) | Run Report 🔗 Edit 🛍 Delete + Add to Dashboard |
| Employee Reports   | Financial   | 08/21/2021 09:45 am | Jim Morrison Johm Densmore (3 more) | Run Report 🔗 Edit 🛍 Delete + Add to Dashboard |
| Wee