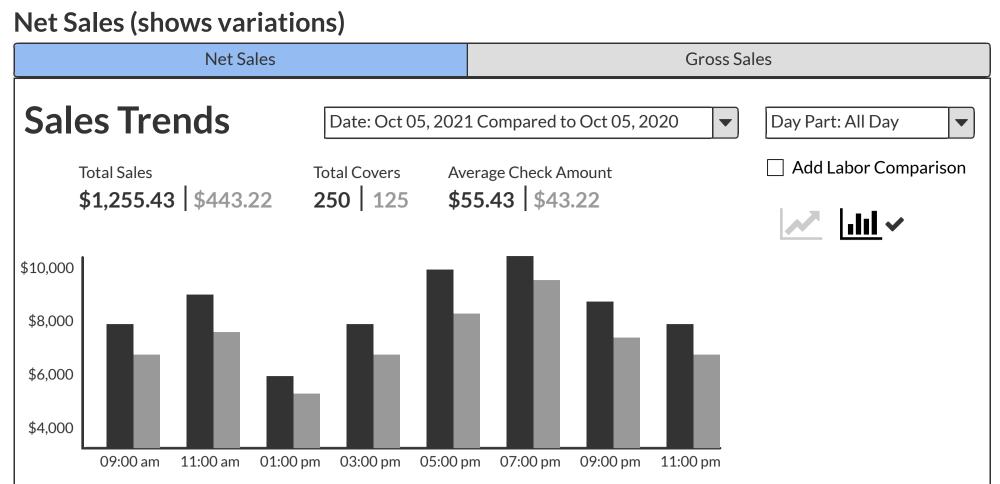

## Customers Sales Oct 05, 2021 **Total Sales:** \$8,500.00 +\$6,000.00 +100 **Repeat Customers** New Customers