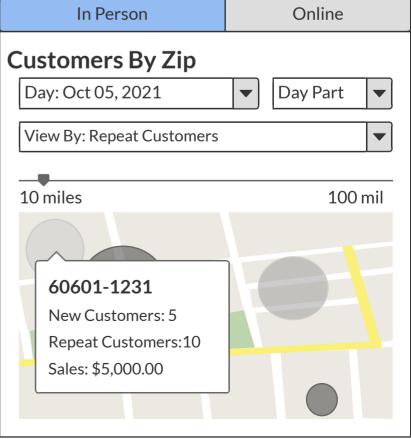

**



Eric turns tables 7 minutes slower than average, costing \$450 in lost sales this week.

Link TBD >

## New vs Repeat

#### **Default**

**Compact** 





## Customers Sales Oct 05, 2021 **Total Sales:** \$8,500.00 +\$6,000.00 +100 **Repeat Customers** New Customers

#### **Compact**

| N | ew | VS | Re | pe | at |
|---|----|----|----|----|----|
|   |    |    |    |    |    |

Day: Oct 05, 2021

**New Vs Repeat Stats Conversion Rate** 35% **Conversion Ratio** 2:7 **Retention Rate** 45% 15% At Risk

Day Part

| Order Type | New | Repeat |
|------------|-----|--------|
| Dine In    | 50  | 20     |
| Pick Up    | 40  | 15     |
| Delivery   | 30  | 11     |

## **Product Insights**







## **Customer Trends By Zip Location**

#### **Default**



#### **Compact**



#### **Compact**



















## Covers - DO NOT USE

















## **All Reports**

Q Search Reports

Create a Report

| Report Name        | Report Type | Scheduled Time      | Shared With                         | Actions                                       |
|--------------------|-------------|---------------------|-------------------------------------|-----------------------------------------------|
| Finance Report     | Financial   | 08/21/2021 09:45 am | Jim Morrison Johm Densmore (3 more) | Run Report 🔗 Edit 🛍 Delete + Add to Dashboard |
| Employee Reports   | Financial   | 08/21/2021 09:45 am | Jim Morrison Johm Densmore (3 more) | Run Report 🔗 Edit 🛍 Delete + Add to Dashboard |
| Weekly Sales 08-15 | Financial   | 08/21/2021 09:45 am | Jim Morrison Johm Densmore (3 more) | Run Report