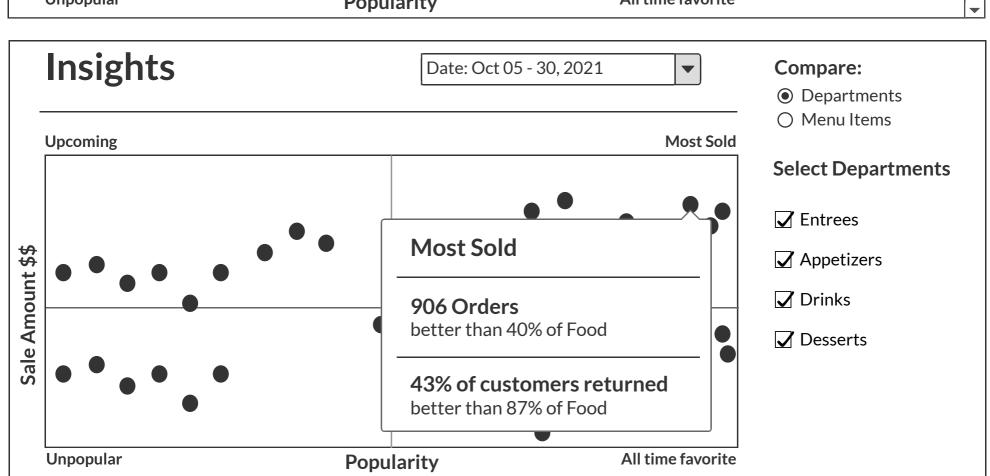

tomers spent 30% less using this week's wine promotion.

See Promotions >

#### **Server Performance**



Eric turns tables 7 minutes slower than average, costing \$450 in lost sales this week.

Link TBD >

## New vs Repeat

#### **Default**

**Compact** 





## Customers Sales Oct 05, 2021 **Total Sales:** \$8,500.00 +\$6,000.00 +100 **Repeat Customers** New Customers

#### **Compact**

| N | ew | VS | Re | pe | at |
|---|----|----|----|----|----|
|   |    |    |    |    |    |

Day: Oct 05, 2021

**New Vs Repeat Stats Conversion Rate** 35% **Conversion Ratio** 2:7 **Retention Rate** 45% 15% At Risk

Day Part

| Order Type | New | Repeat |
|------------|-----|--------|
| Dine In    | 50  | 20     |
| Pick Up    | 40  | 15     |
| Delivery   | 30  | 11     |

## **Product Insights**







## **Customer Trends By Zip Location**

#### **Default**



#### **Compact**



#### **Compact**



















## Covers - DO NOT USE

















## **All Reports**

Q Search Reports

Create a Report

| Report Name        | Report Type | Scheduled Time      | Shared With                         | Actions                                       |
|--------------------|-------------|---------------------|-------------------------------------|-----------------------------------------------|
| Finance Report     | Financial   | 08/21/2021 09:45 am | Jim Morrison Johm Densmore (3 more) | Run Report 🔗 Edit 🛍 Delete + Add to Dashboard |
| Employee Reports   | Financial   | 08/21/2021 09:45 am | Jim Morrison Johm Densmore (3 more) | Run Report 🔗 Edit 🛍 Delete + Add to Dashboard |
| Weekl