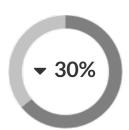

#### **Customer Spending Habits**

Customers spent 30% less using this week's wine promotion.

See Promotions >