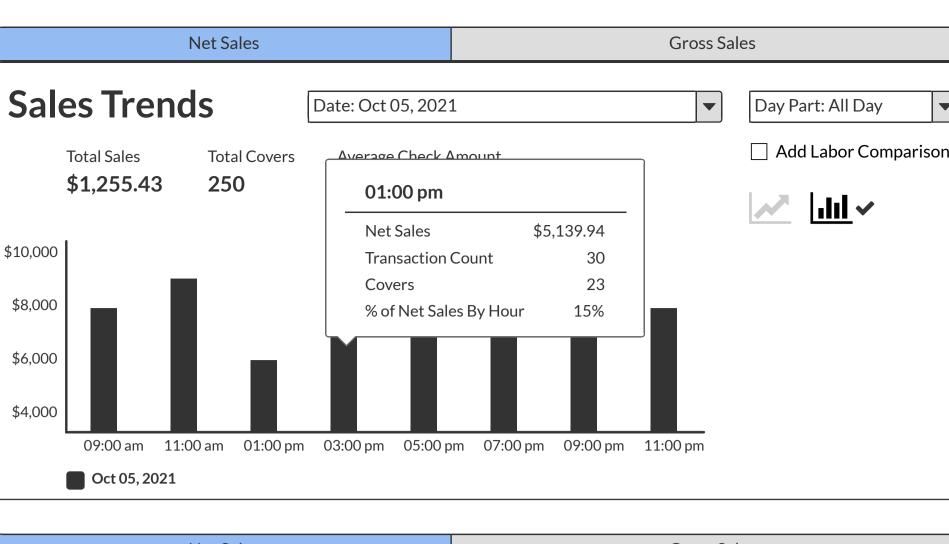

## Customers Sales Oct 05, 2021 **Total Sales:** \$8,500.00 +\$6,000.00 +100 **Repeat Customers** New Customers