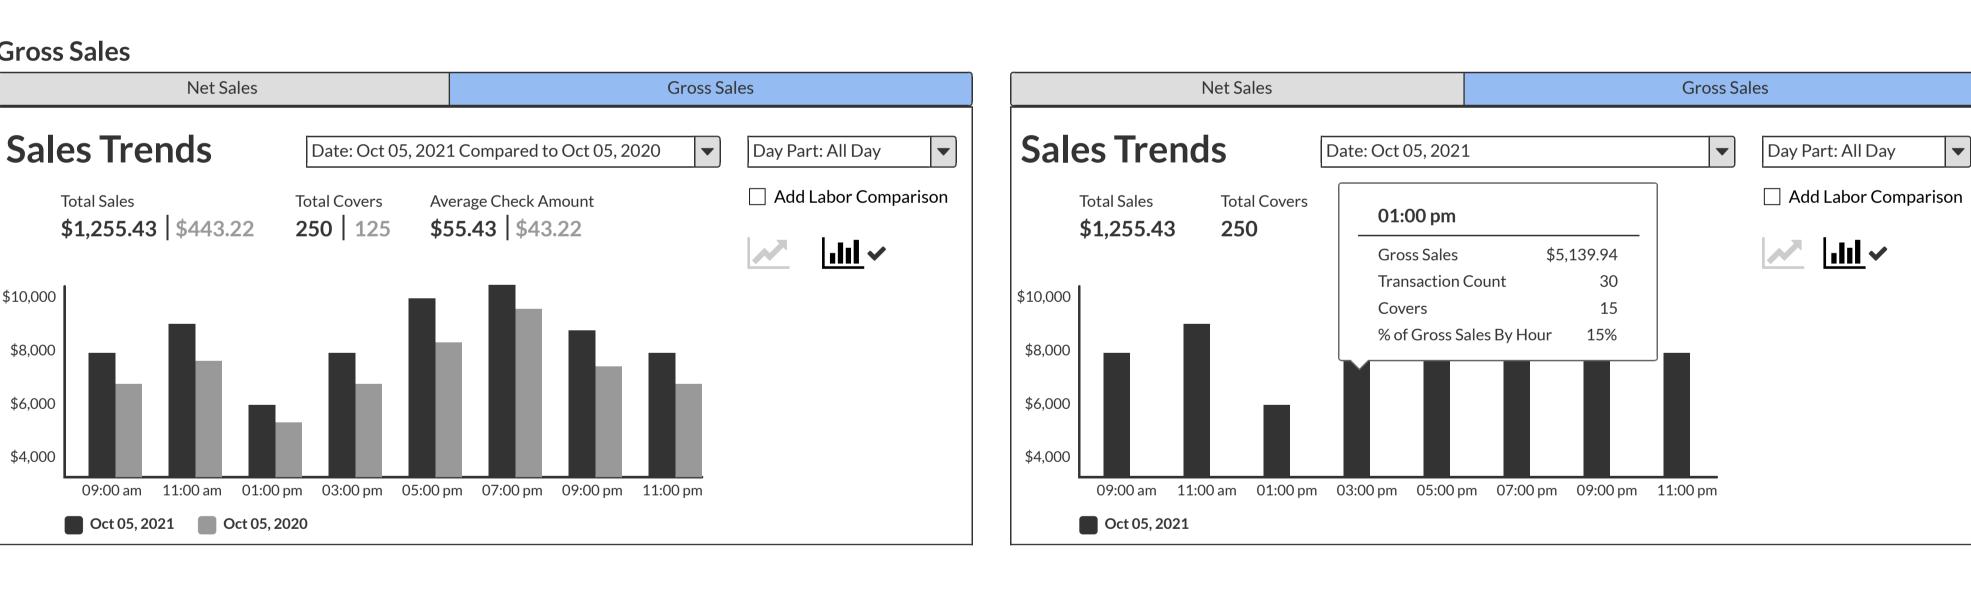

ns tables 7 minutes slower than average, costing \$450 in lost sales this week.

Link TBD >

## New vs Repeat

#### **Default**

**Compact** 





## Customers Sales Oct 05, 2021 **Total Sales:** \$8,500.00 +\$6,000.00 +100 **Repeat Customers** New Customers

#### **Compact**

| N | ew | VS | Re | pe | at |
|---|----|----|----|----|----|
|   |    |    |    |    |    |

Day: Oct 05, 2021

**New Vs Repeat Stats Conversion Rate** 35% **Conversion Ratio** 2:7 **Retention Rate** 45% 15% At Risk

Day Part

| Order Type | New | Repeat |
|------------|-----|--------|
| Dine In    | 50  | 20     |
| Pick Up    | 40  | 15     |
| Delivery   | 30  | 11     |

## **Product Insights**







## **Customer Trends By Zip Location**

#### **Default**



#### **Compact**



#### **Compact**



















## Covers - DO NOT USE

















## **All Reports**

Q Search Reports

Create a Report

| Report Name        | Report Type | Scheduled Time      | Shared With                         | Actions                                       |
|--------------------|-------------|---------------------|-------------------------------------|-----------------------------------------------|
| Finance Report     | Financial   | 08/21/2021 09:45 am | Jim Morrison Johm Densmore (3 more) | Run Report 🔗 Edit 🛍 Delete + Add to Dashboard |
| Employee Reports   | Financial   | 08/21/2021 09:45 am | Jim Morrison Johm Densmore (3 more) | Run Report 🔗 Edit 🛍 Delete + Add to Dashboard |
| Weekly Sales 08-15 | Financial   | 08/21/2021 09:45 am | Jim Morrison Johm Densmore (3 more) | Run Report 🕜 Edit 🛍 Dele