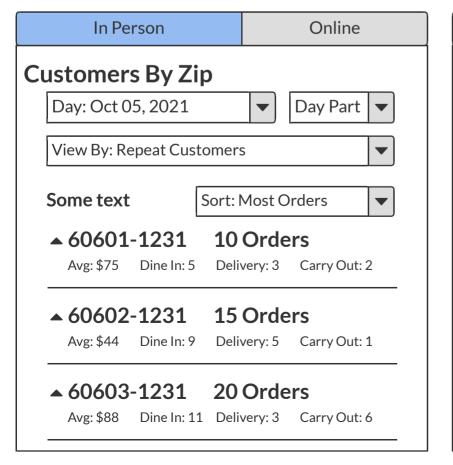

**Server Performance**



Eric turns tables 7 minutes slower than average, costing \$450 in lost sales this week.

Link TBD >

## New vs Repeat

#### **Default**

**Compact** 





## Customers Sales Oct 05, 2021 **Total Sales:** \$8,500.00 +\$6,000.00 +100 **Repeat Customers** New Customers

#### **Compact**

| N | ew | VS | Re | pe | at |
|---|----|----|----|----|----|
|   |    |    |    |    |    |

Day: Oct 05, 2021

**New Vs Repeat Stats Conversion Rate** 35% **Conversion Ratio** 2:7 **Retention Rate** 45% 15% At Risk

Day Part

| Order Type | New | Repeat |
|------------|-----|--------|
| Dine In    | 50  | 20     |
| Pick Up    | 40  | 15     |
| Delivery   | 30  | 11     |

## **Product Insights**







## **Customer Trends By Zip Location**

#### **Default**



#### **Compact**



#### **Compact**



















## Covers - DO NOT USE

















## **All Reports**

Q Search Reports

Create a Report

| Report Name        | Report Type | Scheduled Time      | Shared With                         | Actions                                       |
|--------------------|-------------|---------------------|-------------------------------------|-----------------------------------------------|
| Finance Report     | Financial   | 08/21/2021 09:45 am | Jim Morrison Johm Densmore (3 more) | Run Report 🔗 Edit 🛍 Delete + Add to Dashboard |
| Employee Reports   | Financial   | 08/21/2021 09:45 am | Jim Morrison Johm Densmore (3 more) | Run Report 🔗 Edit 🛍 Delete + Add to Dashboard |
| Weekly Sales 08-15 | Financial   | 08/21/2021 09:45 am | Jim Morrison Johm Densmore (