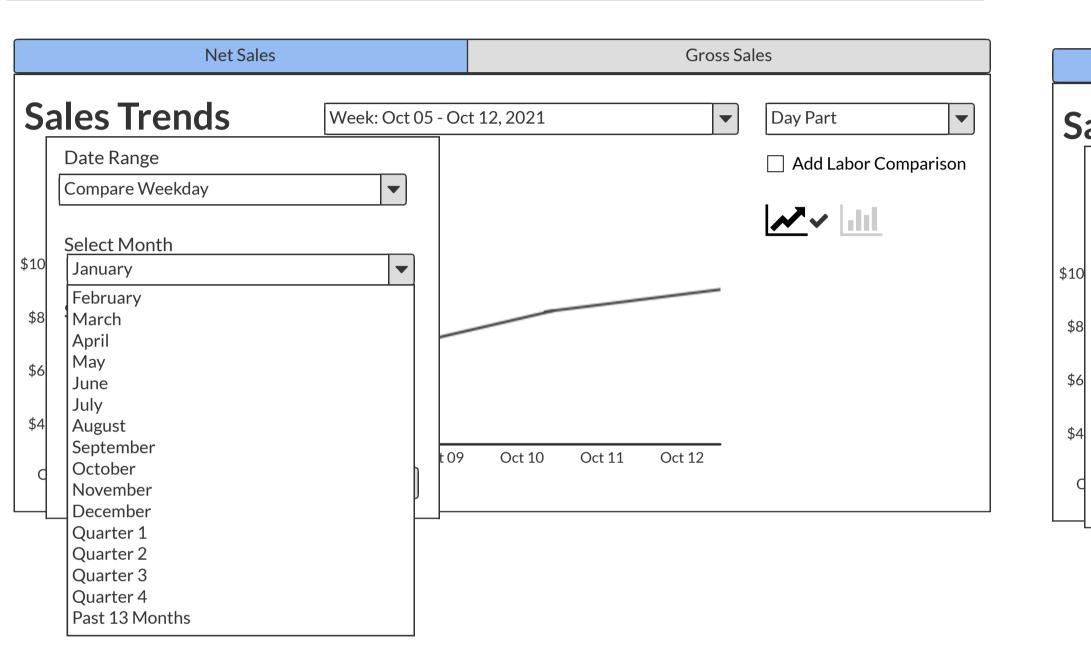

## **All Reports**

Q Search Reports

Create a Report

| Report Name        | Report Type | Scheduled Time      | Shared With                         | Actions                                       |
|--------------------|-------------|---------------------|-------------------------------------|-----------------------------------------------|
| Finance Report     | Financial   | 08/21/2021 09:45 am | Jim Morrison Johm Densmore (3 more) | Run Report 🔗 Edit 🛍 Delete + Add to Dashboard |
| Employee Reports   | Financial   | 08/21/2021 09:45 am | Jim Morrison Johm Densmore (3 more) | Run Report 🔗 Edit 🛍 Delete + Add to Dashboard |
| Weekly Sales 08-15 | Financial   | 08/21/2021 09:45 am | Jim Morrison Johm Densmore (3 more) | Run Report 🕜 Edit 🛍 Delete + Add to Dashboard |
| Finance Report     | Financial   | 08/21/2021 09:45 am | Jim Morrison Johm Densmore (3 more) | Run Report 🖋 Edit 🛍 Delete + Add to Dashboard |
| Employee Reports   | Financial   | 08/21/2021 09:45 am | Jim Morrison Johm Densmore (3 more) | Run Report 🕜 Edit 🛍 Delete + Add to Dashboard |
| Weekly Sales 08-15 | Financial   | 08/21/2021 09:45 am | Jim Morrison Johm Densmore (3 more) | Run Report 🔗 Edit 🛍 Delete + Add to Dashboard |