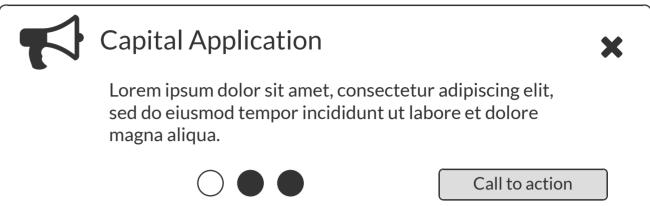

#### At a Glance

Reviews ★★★★

**12 New Posisitive Reviews** 

All mention new wine and dessert pairing

See Reviews >

#### Title TBD

Tiramisu is a good seller, bur only 9% of customers who order return.

9%

<u>Link TBD ></u>

#### **Customer Spending Habits**

Customers spent 30% less using this week's wine promotion.

See Promotions >

#### **Server Performance**

Eric turns tables 7 minutes slower than average, costing \$450 in lost sales this week.

Link TBD >