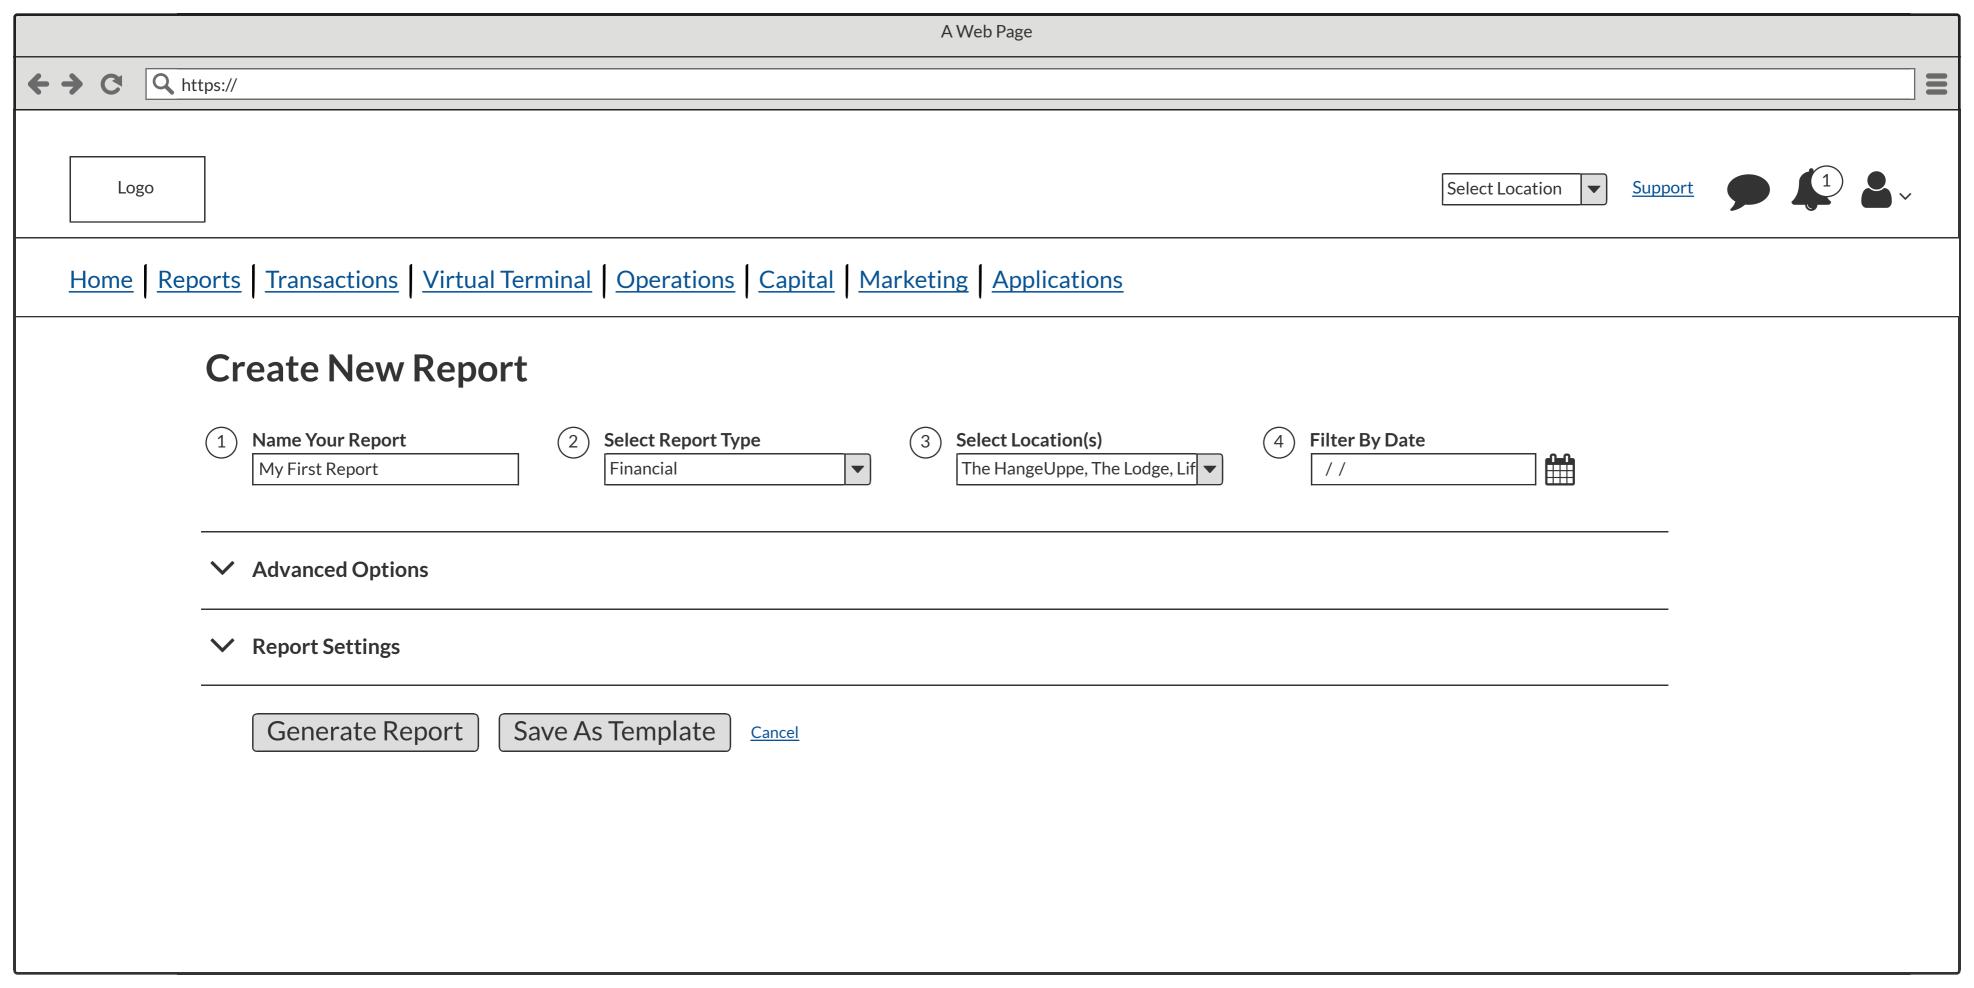

## **All Reports**

Q Search Reports

Create a Report

| Report Name        | Report Type | Scheduled Time      | Shared With                         | Actions                                       |
|--------------------|-------------|---------------------|-------------------------------------|-----------------------------------------------|
| Finance Report     | Financial   | 08/21/2021 09:45 am | Jim Morrison Johm Densmore (3 more) | Run Report 🔗 Edit 🛍 Delete + Add to Dashboard |
| Employee Reports   | Financial   | 08/21/2021 09:45 am | Jim Morrison Johm Densmore (3 more) | Run Report 🔗 Edit 🛍 Delete + Add to Dashboard |
| Weekly Sales 08-15 | Financial   | 08/21/2021 09:45 am | Jim Morrison Johm Densmore (3 more) | Run Report 🕜 Edit 🛍 Delete + Add to Dashboard |
| Finance Report     | Financial   | 08/21/2021 09:45 am | Jim Morrison Johm Densmore (3 more) | Run Report 🖋 Edit 🛍 Delete + Add to Dashboard |
| Employee Reports   | Financial   | 08/21/2021 09:45 am | Jim Morrison Johm Densmore (3 more) | Run Report 🕜 Edit 🛍 Delete + Add to Dashboard |
| Weekly Sales 08-15 | Financial   | 08/21/2021 09:45 am | Jim Morrison Johm Densmore (3 more) | Run Report 🔗 Edit 🛍 Delete + Add to Dashboard |