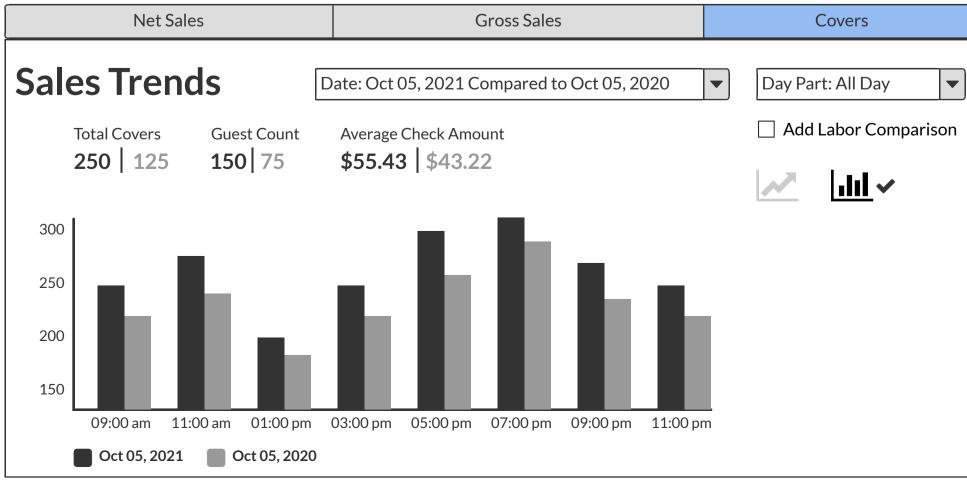

han average, costing \$450 in lost sales this week.

Link TBD >

## New vs Repeat

#### **Default**

**Compact** 





## Customers Sales Oct 05, 2021 **Total Sales:** \$8,500.00 +\$6,000.00 +100 **Repeat Customers** New Customers

#### **Compact**

| N | ew | VS | Re | pe | at |
|---|----|----|----|----|----|
|   |    |    |    |    |    |

Day: Oct 05, 2021

**New Vs Repeat Stats Conversion Rate** 35% **Conversion Ratio** 2:7 **Retention Rate** 45% 15% At Risk

Day Part

| Order Type | New | Repeat |
|------------|-----|--------|
| Dine In    | 50  | 20     |
| Pick Up    | 40  | 15     |
| Delivery   | 30  | 11     |

## **Product Insights**







## **Customer Trends By Zip Location**

#### **Default**



#### **Compact**



#### **Compact**



















## Covers - DO NOT USE

















## **All Reports**

Q Search Reports

Create a Report

| Report Name        | Report Type | Scheduled Time      | Shared With                         | Actions                                       |
|--------------------|-------------|---------------------|-------------------------------------|-----------------------------------------------|
| Finance Report     | Financial   | 08/21/2021 09:45 am | Jim Morrison Johm Densmore (3 more) | Run Report 🔗 Edit 🛍 Delete + Add to Dashboard |
| Employee Reports   | Financial   | 08/21/2021 09:45 am | Jim Morrison Johm Densmore (3 more) | Run Report 🔗 Edit 🛍 Delete + Add to Dashboard |
| Weekly Sales 08-15 | Financial   | 08/21/2021 09:45 am | Jim Morrison Johm Densmore (3 more) | Run Report 🕜 Edit 🛍 Delete + Add to Dashboard |
| Fi