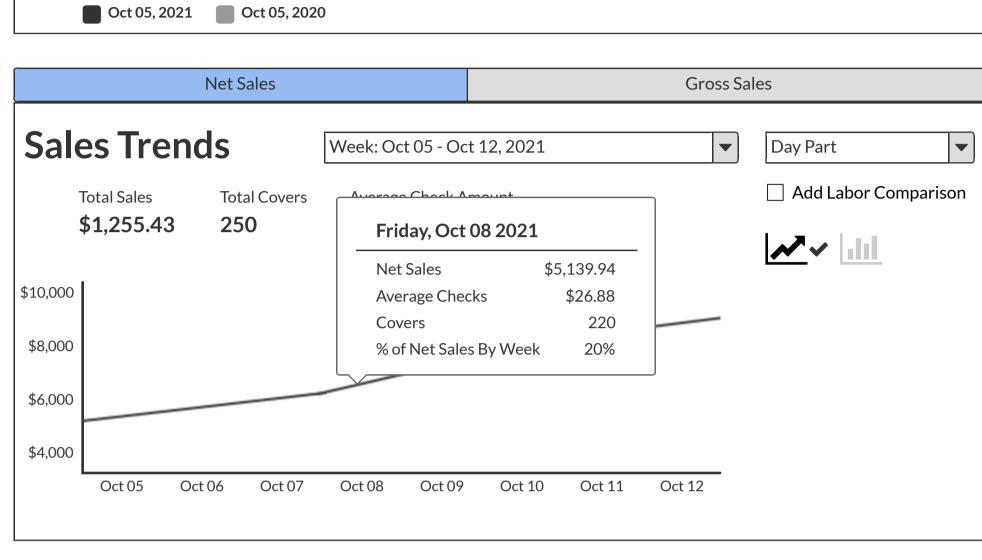

## Customers Sales Oct 05, 2021 **Total Sales:** \$8,500.00 +\$6,000.00 +100 **Repeat Customers** New Customers