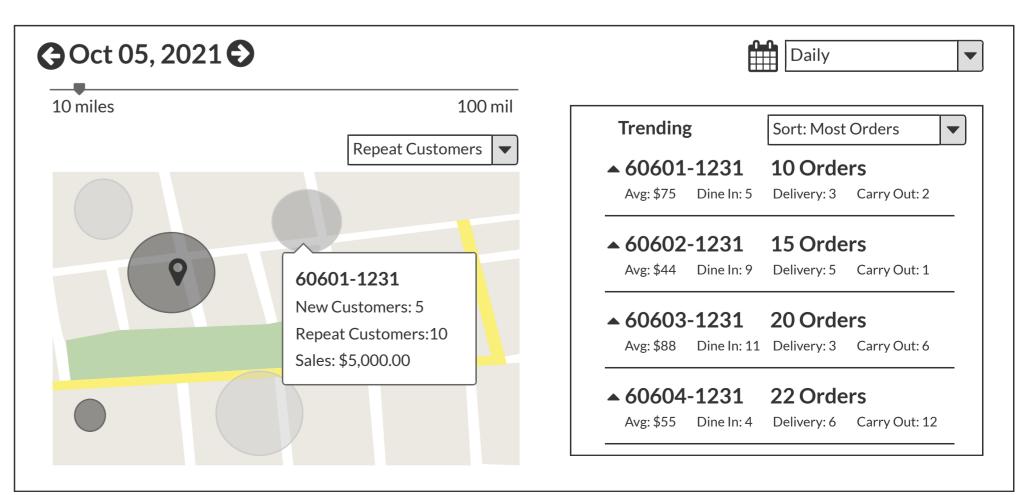

What's New (requires Attention)

• Lorem ipsum dolor sit amet, consectetur adipiscing elit, sed do eiusmod tempor incididunt ut labore et dolore magna aliqua.

• Duis aute irure dolor in reprehenderit in voluptate velit esse cillum dolore eu fugiat nulla pariatur.

• Ut enim ad minim veniam, quis nostrud exercitation ullamco laboris nisi ut aliquip ex ea commodo consequat





# Insights





see all





#### At a Glance

Reviews ★★★★

**12 New Posisitive Reviews** 

All mention new wine and dessert pairing

See Reviews >

#### Title TBD

Tiramisu is a good seller, bur only 9% of customers who order return.

9%

<u>Link TBD ></u>

#### **Customer Spending Habits**



Customers spent 30% less using this week's wine promotion.

See Promotions >

#### **Server Performance**



Eric turns tables 7 minutes slower than average, costing \$450 in lost sales this week.

Link TBD >

## New vs Repeat

#### **Default**

**Compact** 





## Customers Sales Oct 05, 2021 **Total Sales:** \$8,500.00 +\$6,000.00 +100 **Repeat Customers** New Customers

#### **Compact**

| N | ew | VS | Re | pe | at |
|---|----|----|----|----|----|
|   |    |    |    |    |    |

Day: Oct 05, 2021

**New Vs Repeat Stats