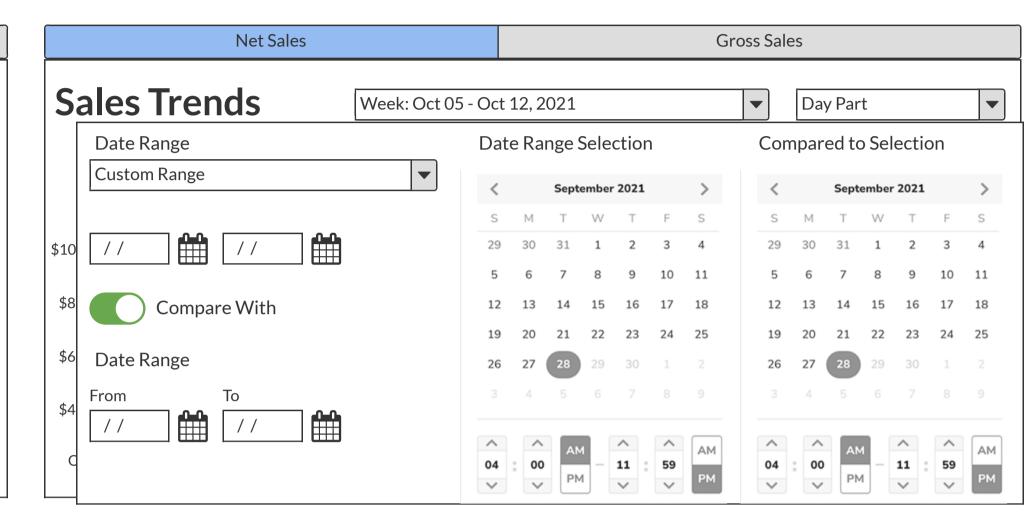

urns tables 7 minutes slower than average, costing \$450 in lost sales this week.

Link TBD >

## New vs Repeat

#### **Default**

**Compact** 





## Customers Sales Oct 05, 2021 **Total Sales:** \$8,500.00 +\$6,000.00 +100 **Repeat Customers** New Customers

#### **Compact**

| N | ew | VS | Re | pe | at |
|---|----|----|----|----|----|
|   |    |    |    |    |    |

Day: Oct 05, 2021

**New Vs Repeat Stats Conversion Rate** 35% **Conversion Ratio** 2:7 **Retention Rate** 45% 15% At Risk

Day Part

| Order Type | New | Repeat |
|------------|-----|--------|
| Dine In    | 50  | 20     |
| Pick Up    | 40  | 15     |
| Delivery   | 30  | 11     |

## **Product Insights**







## **Customer Trends By Zip Location**

#### **Default**



#### **Compact**



#### **Compact**



















## Covers - DO NOT USE

















## **All Reports**

Q Search Reports

Create a Report

| Report Name        | Report Type | Scheduled Time      | Shared With                         | Actions                                       |
|--------------------|-------------|---------------------|-------------------------------------|-----------------------------------------------|
| Finance Report     | Financial   | 08/21/2021 09:45 am | Jim Morrison Johm Densmore (3 more) | Run Report 🔗 Edit 🛍 Delete + Add to Dashboard |
| Employee Reports   | Financial   | 08/21/2021 09:45 am | Jim Morrison Johm Densmore (3 more) | Run Report 🔗 Edit 🛍 Delete + Add to Dashboard |
| Weekly Sales 08-15 | Financial   | 08/21/2021 09:45 am | Jim Morrison Johm Densmore (3 more) | Run Report 🕜 Edit 🛍 De