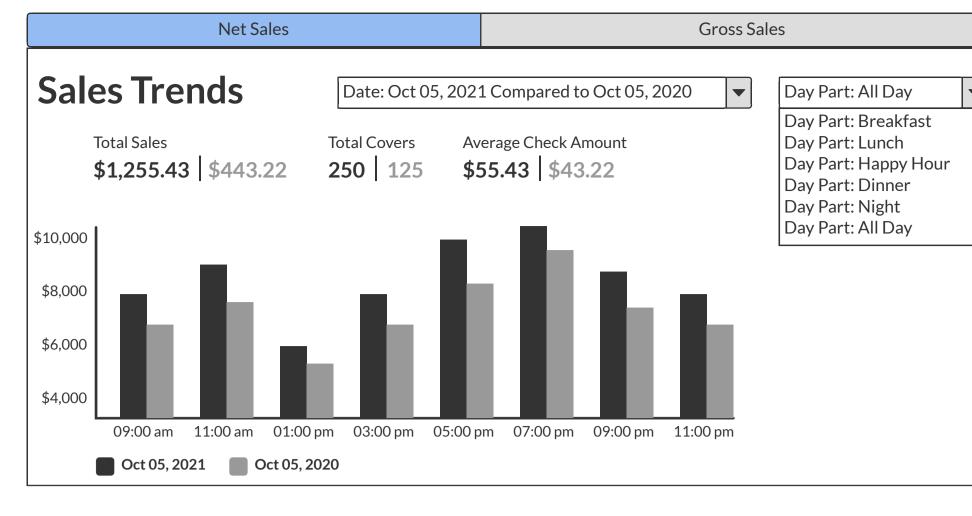

## Customers Sales Oct 05, 2021 **Total Sales:** \$8,500.00 +\$6,000.00 +100 **Repeat Customers** New Customers