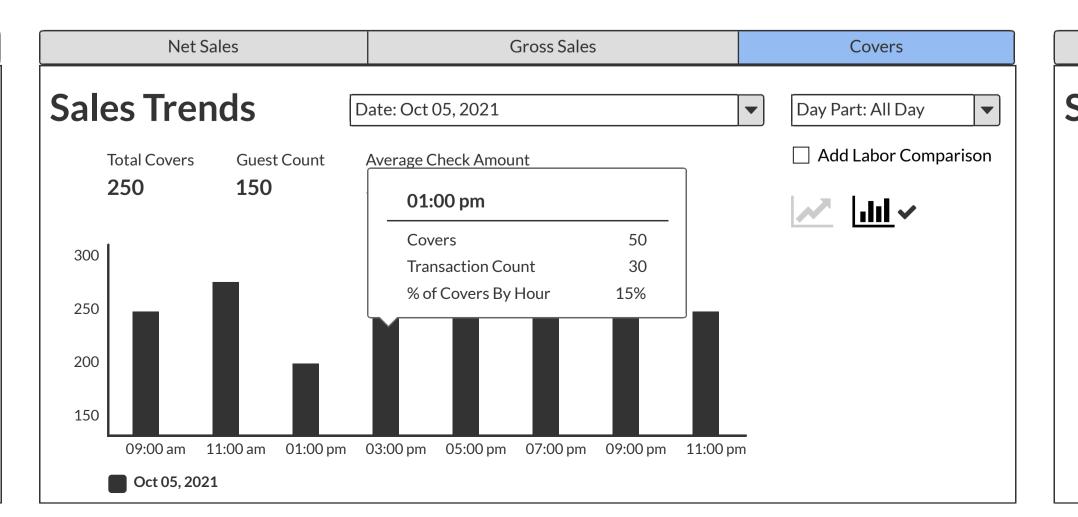

n average, costing \$450 in lost sales this week.

Link TBD >

## New vs Repeat

#### **Default**

**Compact** 





## Customers Sales Oct 05, 2021 **Total Sales:** \$8,500.00 +\$6,000.00 +100 **Repeat Customers** New Customers

#### **Compact**

| N | ew | VS | Re | pe | at |
|---|----|----|----|----|----|
|   |    |    |    |    |    |

Day: Oct 05, 2021

**New Vs Repeat Stats Conversion Rate** 35% **Conversion Ratio** 2:7 **Retention Rate** 45% 15% At Risk

Day Part

| Order Type | New | Repeat |
|------------|-----|--------|
| Dine In    | 50  | 20     |
| Pick Up    | 40  | 15     |
| Delivery   | 30  | 11     |

## **Product Insights**







## **Customer Trends By Zip Location**

#### **Default**



#### **Compact**



#### **Compact**



















## Covers - DO NOT USE

















## **All Reports**

Q Search Reports

Create a Report

| Report Name        | Report Type | Scheduled Time      | Shared With                         | Actions                                       |
|--------------------|-------------|---------------------|-------------------------------------|-----------------------------------------------|
| Finance Report     | Financial   | 08/21/2021 09:45 am | Jim Morrison Johm Densmore (3 more) | Run Report 🔗 Edit 🛍 Delete + Add to Dashboard |
| Employee Reports   | Financial   | 08/21/2021 09:45 am | Jim Morrison Johm Densmore (3 more) | Run Report 🔗 Edit 🛍 Delete + Add to Dashboard |
| Weekly Sales 08-15 | Financial   | 08/21/2021 09:45 am | Jim Morrison Johm Densmore (3 more) | Run Report 🕜 Edit 🛍 Delete + Add to Dashboard |
| Fina