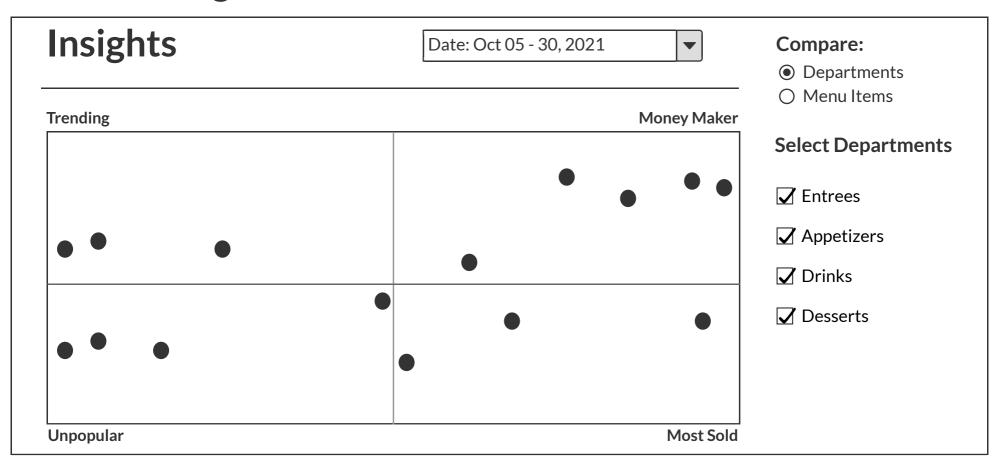

Customers spent 30% less using this week's wine promotion.

See Promotions >

#### **Server Performance**



Eric turns tables 7 minutes slower than average, costing \$450 in lost sales this week.

Link TBD >

## New vs Repeat

#### **Default**

**Compact** 





## Customers Sales Oct 05, 2021 **Total Sales:** \$8,500.00 +\$6,000.00 +100 **Repeat Customers** New Customers

#### **Compact**

| N | ew | VS | Re | pe | at |
|---|----|----|----|----|----|
|   |    |    |    |    |    |

Day: Oct 05, 2021

**New Vs Repeat Stats Conversion Rate** 35% **Conversion Ratio** 2:7 **Retention Rate** 45% 15% At Risk

Day Part

| Order Type | New | Repeat |
|------------|-----|--------|
| Dine In    | 50  | 20     |
| Pick Up    | 40  | 15     |
| Delivery   | 30  | 11     |

## **Product Insights**







## **Customer Trends By Zip Location**

#### **Default**



#### **Compact**



#### **Compact**



















## Covers - DO NOT USE

















## **All Reports**

Q Search Reports

Create a Report

| Report Name        | Report Type | Scheduled Time      | Shared With                         | Actions                                       |
|--------------------|-------------|---------------------|-------------------------------------|-----------------------------------------------|
| Finance Report     | Financial   | 08/21/2021 09:45 am | Jim Morrison Johm Densmore (3 more) | Run Report 🔗 Edit 🛍 Delete + Add to Dashboard |
| Employee Reports   | Financial   | 08/21/2021 09:45 am | Jim Morrison Johm Densmore (3 more) | Run Report 🔗 Edit 🛍 Delete + Add to Dashboard |
| W