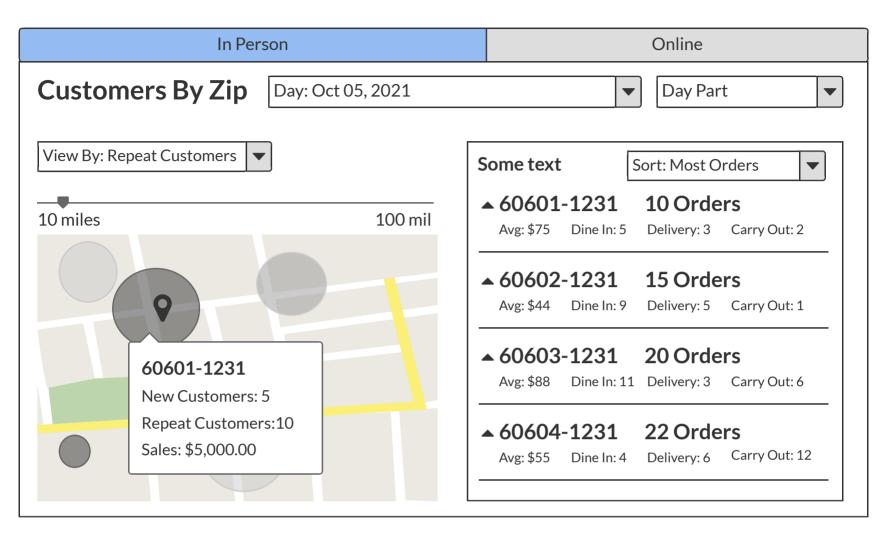

Promotions >

#### **Server Performance**



Eric turns tables 7 minutes slower than average, costing \$450 in lost sales this week.

Link TBD >

## New vs Repeat

#### **Default**

**Compact** 





## Customers Sales Oct 05, 2021 **Total Sales:** \$8,500.00 +\$6,000.00 +100 **Repeat Customers** New Customers

#### **Compact**

| N | ew | VS | Re | pe | at |
|---|----|----|----|----|----|
|   |    |    |    |    |    |

Day: Oct 05, 2021

**New Vs Repeat Stats Conversion Rate** 35% **Conversion Ratio** 2:7 **Retention Rate** 45% 15% At Risk

Day Part

| Order Type | New | Repeat |
|------------|-----|--------|
| Dine In    | 50  | 20     |
| Pick Up    | 40  | 15     |
| Delivery   | 30  | 11     |

## **Product Insights**







## **Customer Trends By Zip Location**

#### **Default**



#### **Compact**



#### **Compact**



















## Covers - DO NOT USE

















## **All Reports**

Q Search Reports

Create a Report

| Report Name        | Report Type | Scheduled Time      | Shared With                         | Actions                                       |
|--------------------|-------------|---------------------|-------------------------------------|-----------------------------------------------|
| Finance Report     | Financial   | 08/21/2021 09:45 am | Jim Morrison Johm Densmore (3 more) | Run Report 🔗 Edit 🛍 Delete + Add to Dashboard |
| Employee Reports   | Financial   | 08/21/2021 09:45 am | Jim Morrison Johm Densmore (3 more) | Run Report 🔗 Edit 🛍 Delete + Add to Dashboard |
| Weekly Sales 08-15 | Financial   | 08/21/2021 09:45 am | Jim Morr