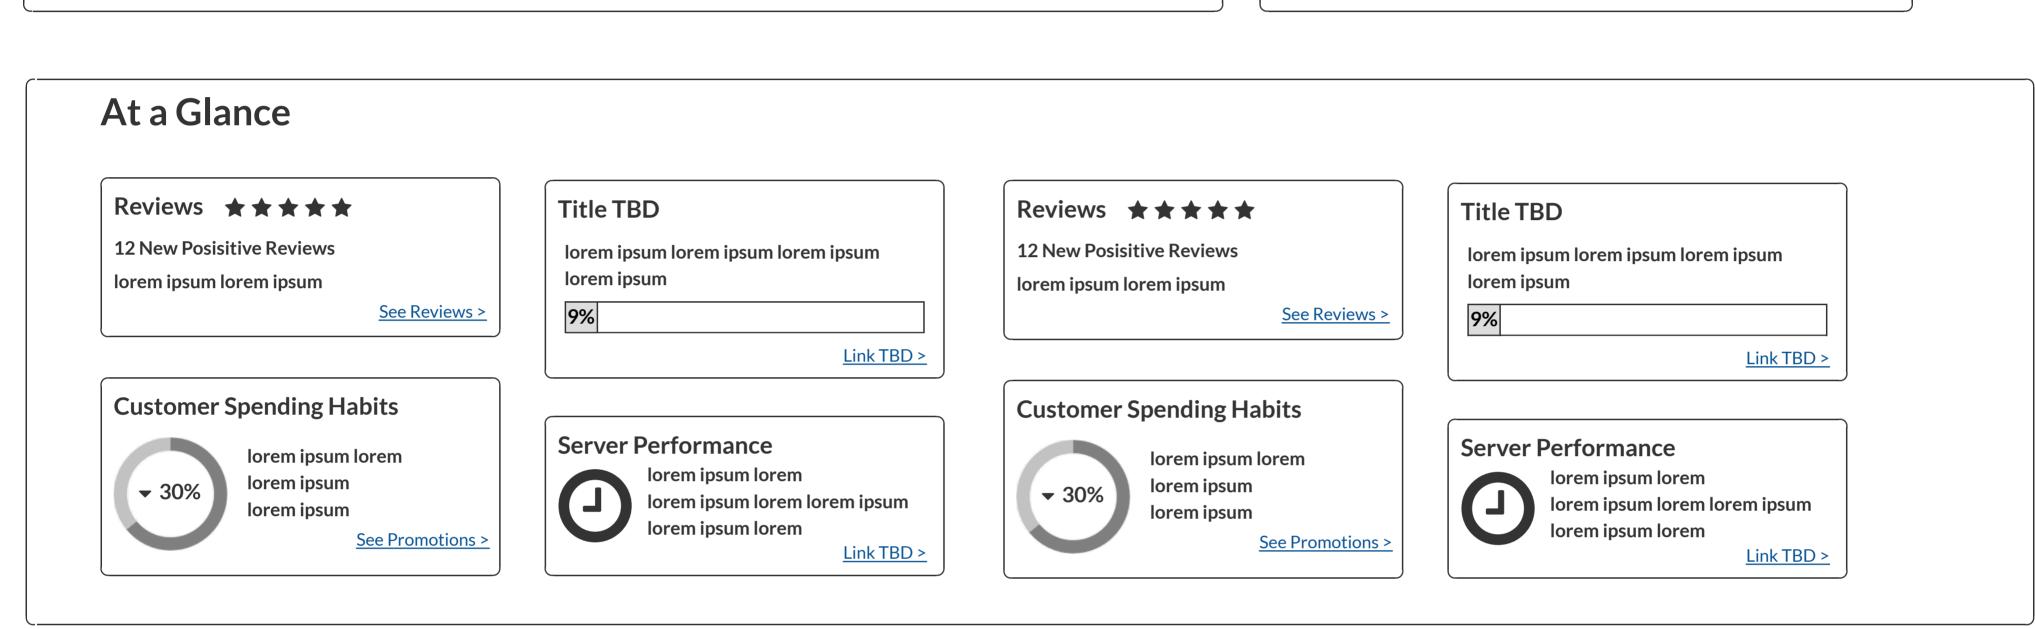

## New vs Repeat

## Customers Sales Oct 05, 2021 **Total Sales:** \$8,500.00 +\$6,000.00 +100 **Repeat Customers** New Customers

#### **Compact**

| N | ew | VS | Re | pe | at |
|---|----|----|----|----|----|
|   |    |    |    |    |    |

Day: Oct 05, 2021

**New Vs Repeat Stats Conversion Rate** 35% **Conversion Ratio** 2:7 **Retention Rate** 45% 15% At Risk

Day Part

| Order Type | New | Repeat |
|------------|-----|--------|
| Dine In    | 50  | 20     |
| Pick Up    | 40  | 15     |
| Delivery   | 30  | 11     |