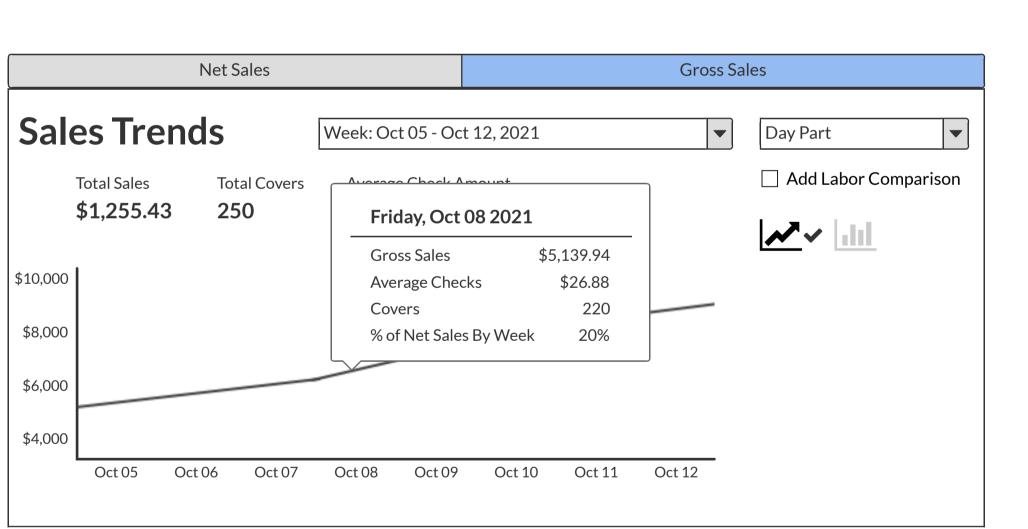

tables 7 minutes slower than average, costing \$450 in lost sales this week.

Link TBD >

## New vs Repeat

#### **Default**

**Compact** 





## Customers Sales Oct 05, 2021 **Total Sales:** \$8,500.00 +\$6,000.00 +100 **Repeat Customers** New Customers

#### **Compact**

| N | ew | VS | Re | pe | at |
|---|----|----|----|----|----|
|   |    |    |    |    |    |

Day: Oct 05, 2021

**New Vs Repeat Stats Conversion Rate** 35% **Conversion Ratio** 2:7 **Retention Rate** 45% 15% At Risk

Day Part

| Order Type | New | Repeat |
|------------|-----|--------|
| Dine In    | 50  | 20     |
| Pick Up    | 40  | 15     |
| Delivery   | 30  | 11     |

## **Product Insights**







## **Customer Trends By Zip Location**

#### **Default**



#### **Compact**



#### **Compact**



















## Covers - DO NOT USE

















## **All Reports**

Q Search Reports

Create a Report

| Report Name        | Report Type | Scheduled Time      | Shared With                         | Actions                                       |
|--------------------|-------------|---------------------|-------------------------------------|-----------------------------------------------|
| Finance Report     | Financial   | 08/21/2021 09:45 am | Jim Morrison Johm Densmore (3 more) | Run Report 🔗 Edit 🛍 Delete + Add to Dashboard |
| Employee Reports   | Financial   | 08/21/2021 09:45 am | Jim Morrison Johm Densmore (3 more) | Run Report 🔗 Edit 🛍 Delete + Add to Dashboard |
| Weekly Sales 08-15 | Financial   | 08/21/2021 09:45 am | Jim Morrison Johm Densmore (3 more) | Run Report 🕜 Edit 🛍 Delete