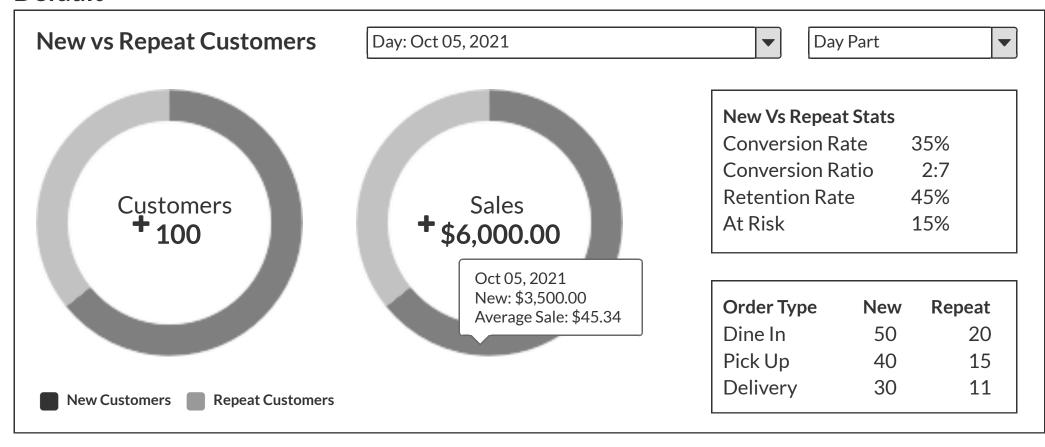

## New vs Repeat

#### **Default**

**Compact** 

#### **Compact**

| N | ew | VS | Re | pe | at |
|---|----|----|----|----|----|
|   |    |    |    |    |    |

Day: Oct 05, 2021

**New Vs Repeat Stats Conversion Rate** 35% **Conversion Ratio** 2:7 **Retention Rate** 45% 15% At Risk

Day Part

| Order Type | New | Repeat |
|------------|-----|--------|
| Dine In    | 50  | 20     |
| Pick Up    | 40  | 15     |
| Delivery   | 30  | 11     |