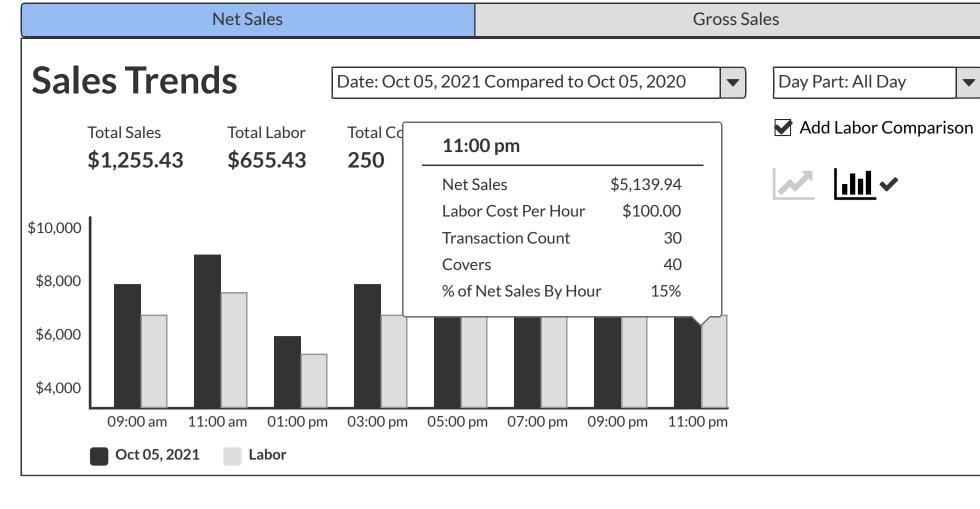

erage, costing \$450 in lost sales this week.

Link TBD >

## New vs Repeat

#### **Default**

**Compact** 





## Customers Sales Oct 05, 2021 **Total Sales:** \$8,500.00 +\$6,000.00 +100 **Repeat Customers** New Customers

#### **Compact**

| N | ew | VS | Re | pe | at |
|---|----|----|----|----|----|
|   |    |    |    |    |    |

Day: Oct 05, 2021

**New Vs Repeat Stats Conversion Rate** 35% **Conversion Ratio** 2:7 **Retention Rate** 45% 15% At Risk

Day Part

| Order Type | New | Repeat |
|------------|-----|--------|
| Dine In    | 50  | 20     |
| Pick Up    | 40  | 15     |
| Delivery   | 30  | 11     |

## **Product Insights**







## **Customer Trends By Zip Location**

#### **Default**



#### **Compact**



#### **Compact**



















## Covers - DO NOT USE

















## **All Reports**

Q Search Reports

Create a Report

| Report Name        | Report Type | Scheduled Time      | Shared With                         | Actions                                       |
|--------------------|-------------|---------------------|-------------------------------------|-----------------------------------------------|
| Finance Report     | Financial   | 08/21/2021 09:45 am | Jim Morrison Johm Densmore (3 more) | Run Report 🔗 Edit 🛍 Delete + Add to Dashboard |
| Employee Reports   | Financial   | 08/21/2021 09:45 am | Jim Morrison Johm Densmore (3 more) | Run Report 🔗 Edit 🛍 Delete + Add to Dashboard |
| Weekly Sales 08-15 | Financial   | 08/21/2021 09:45 am | Jim Morrison Johm Densmore (3 more) | Run Report 🕜 Edit 🛍 Delete + Add to Dashboard |
| Finance